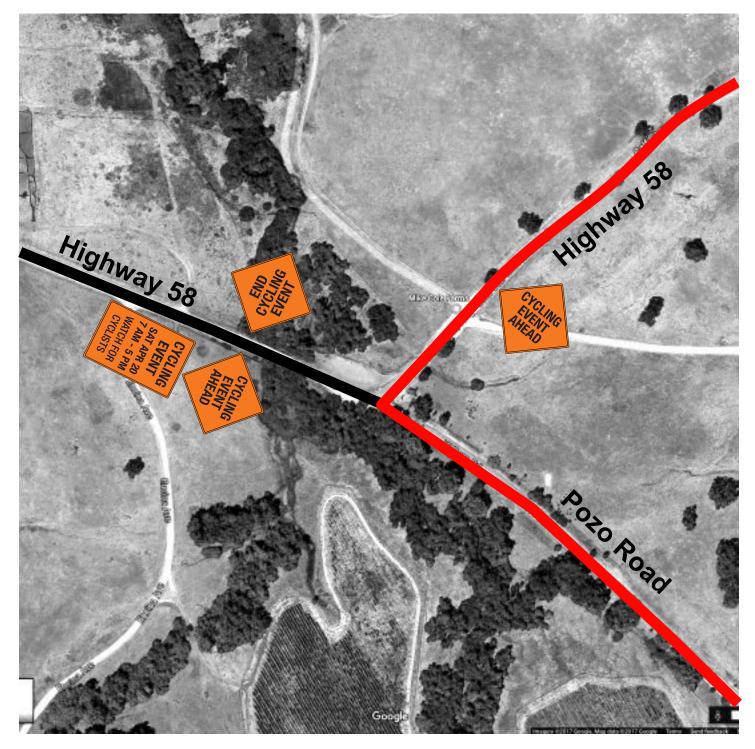

# 06 Highway 58 & Pozo Road

| Pre-Notification      | Highway 58 | East Bound | Before Intersection |
|-----------------------|------------|------------|---------------------|
| ■ Cycling Event Ahead | Highway 58 | East Bound | Before Intersection |
| End Cycling Event     | Highway 58 | West Bound | After Intersection  |
| Cycling Event Ahead   | Highway 58 | East Bound | After Intersection  |