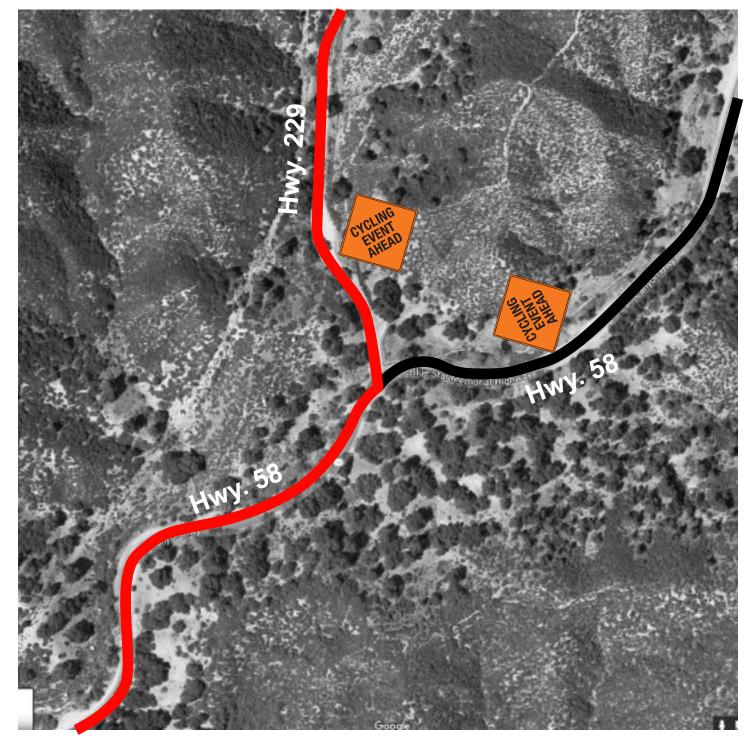

## 07 Highway 58 & Highway 229

- Cycling Event Ahead Highway 58 Westbound Before Intersection
- Cycling Event Ahead Highway 229 Northbound After Intersection