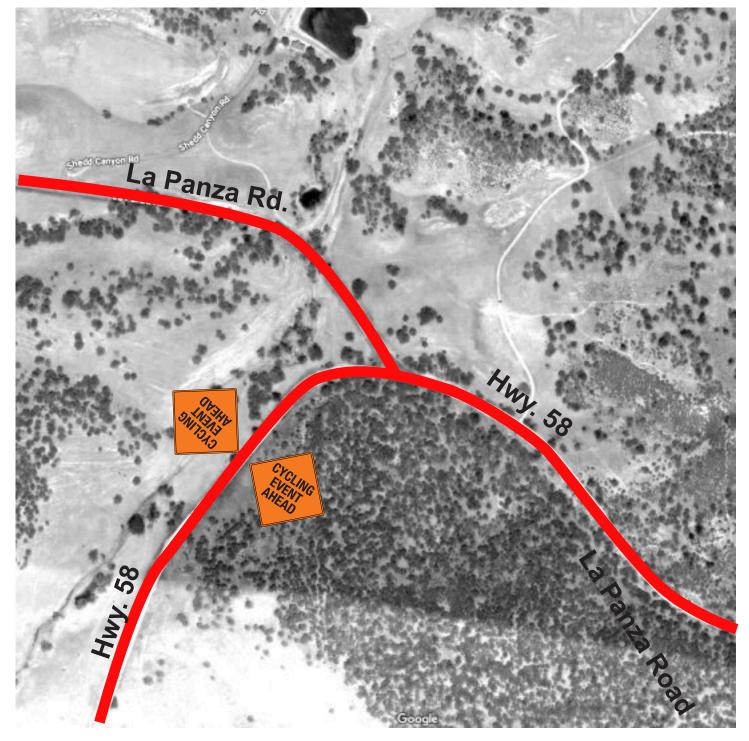

# 10 Highway 58 & La Panza Road

■ Cycling Event Ahead Highway 58 Westbound After Intersection

■ Cycling Event Ahead Highway 58 Eastbound Before Intersection