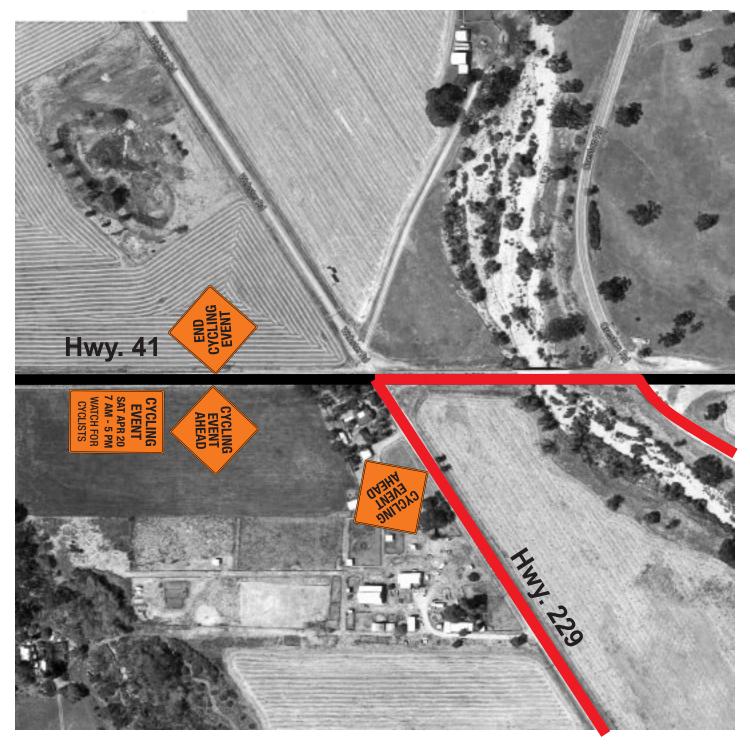

# 08 Highway 41 & Highway 229

| Pre-Notification           | Highway 41  | Eastbound  | Before Intersection |
|----------------------------|-------------|------------|---------------------|
| <b>Cycling Event Ahead</b> | Highway 41  | Eastbound  | Before Intersection |
| <b>End Cycling Event</b>   | Highway 41  | Westbound  | After Intersection  |
| Cycling Event Ahead        | Highway 229 | Southbound | After Intersection  |