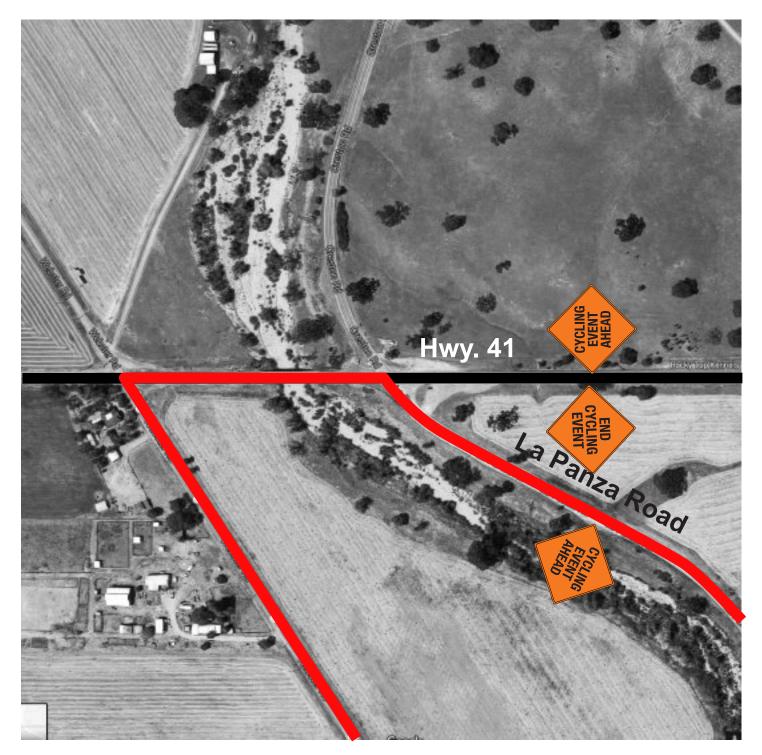

## 09 Highway 41 & La Panza Road

Cycling Event Ahead
 End Cycling Event
 Highway 41
 Cycling Event Ahead
 Highway 41
 Westbound
 Before Intersection
 Before Intersection