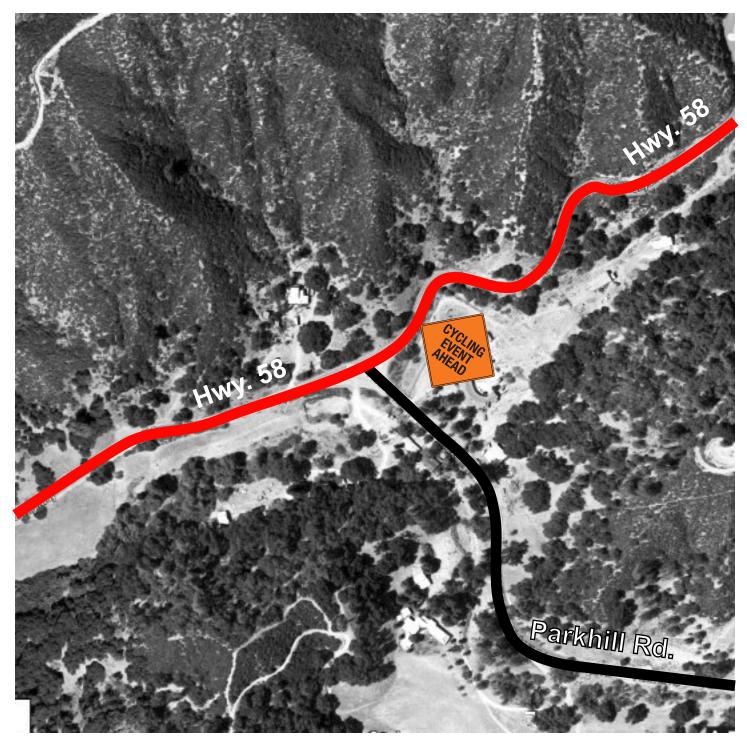

Highway 58 & Parkhill Road

■ Cycling Event Ahead

Highway 58

Eastbound

After Intersection