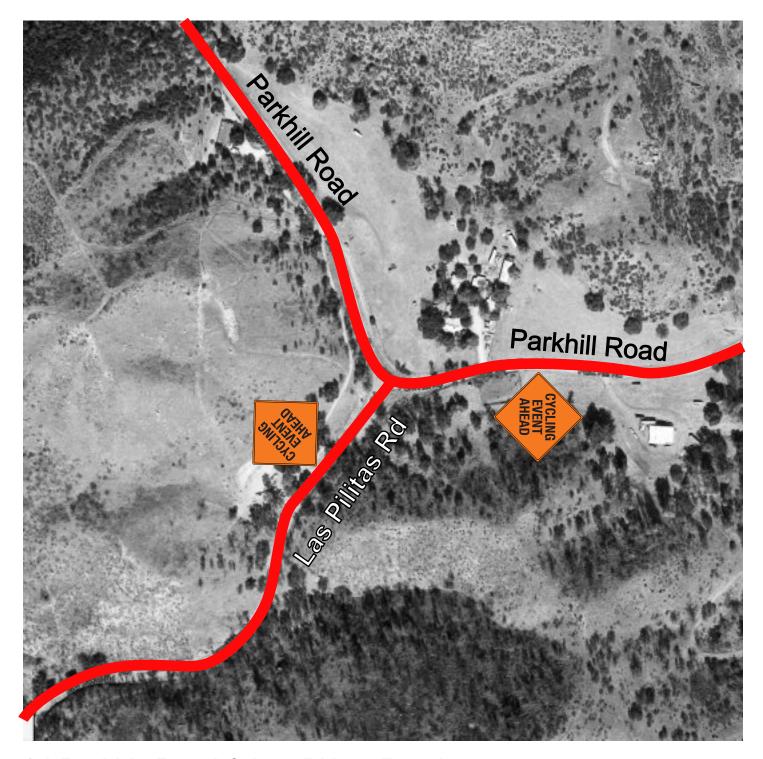

#### 04 Parkhill Road & Las Pilitas Road

■ Cycling Event Ahead Parkhill Road Southbound After Intersection

■ Cycling Event Ahead Las Pilitas Rd Westbound After Intersection