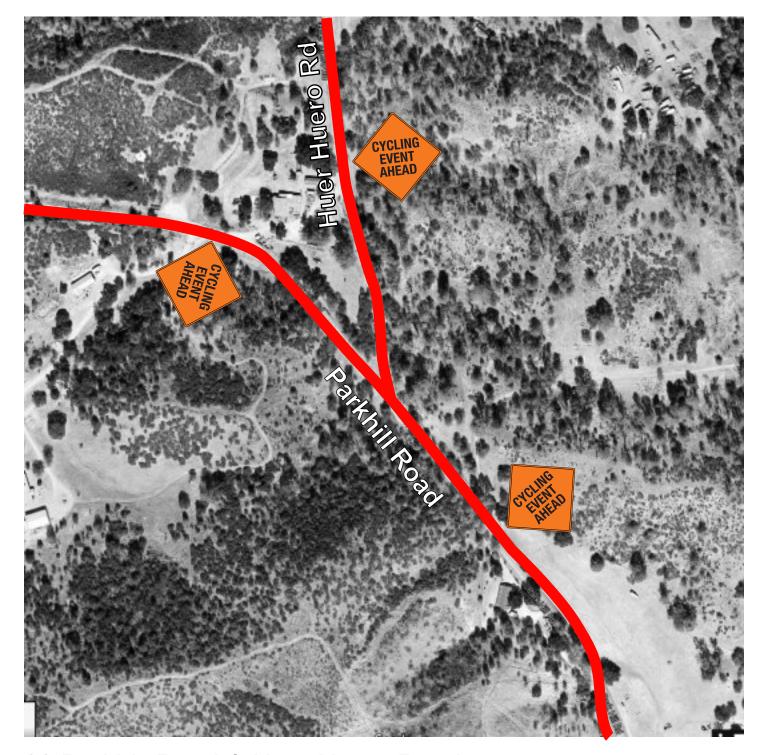

## 02 Highway 58 & Huer Huero Road

■ Cycling Event Ahead Highway 58 Eastbound Before Intersection
■ Cycling Event Ahead Huer Huero Rd Southbound After Intersection

■ Cycling Event Ahead Parkhill Road Northbound Before Intersection

#### 03 Parkhill Road & Huer Huero Road

Cycling Event Ahead
 Huer Huero Rd. Northbound
 After Intersection

There will be Course Marshals at this intersection to warn riders of approaching traffic and route split at next intersection.