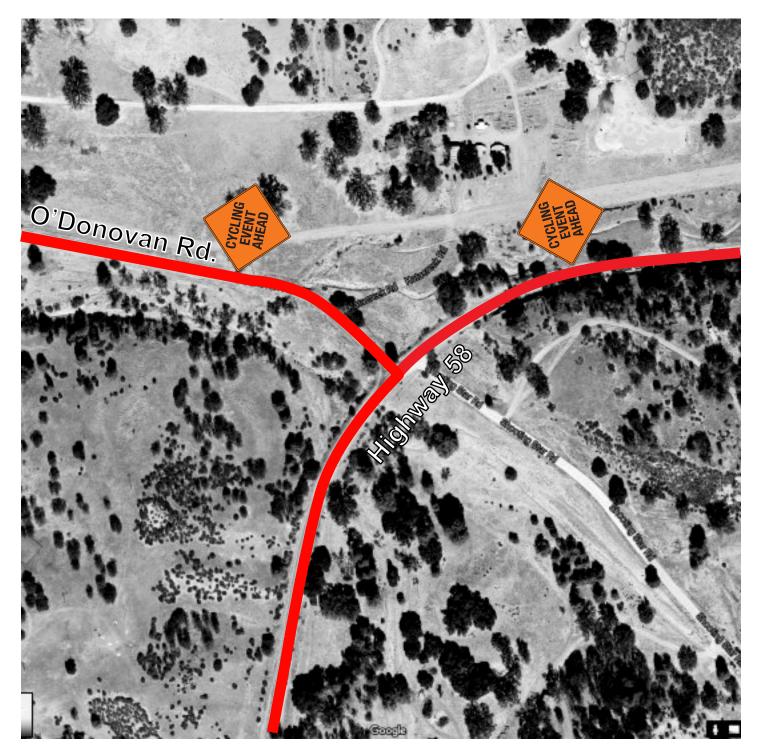

# 01 Highway 58 & O'Donovan Road

■ Cycling Event Ahead

Highway 58 W

Westbound Befo

Before Intersection

■ Cycling Event Ahead

O'Donovan Rd. Northbound

After Intersection