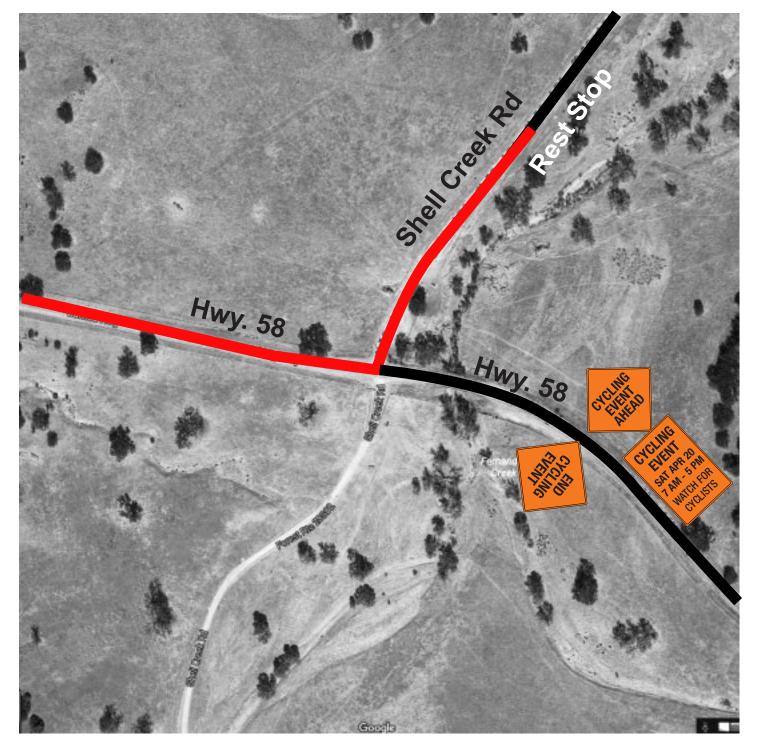

# 11 Highway 58 & Shell Creek Road

| Pre-Notification    | Highway 58 | Westbound | Before Intersection |
|---------------------|------------|-----------|---------------------|
| Cycling Event Ahead | Highway 58 | Westbound | Before Intersection |
| End Cycling Event   | Highway 58 | Eastbound | After Intersection  |