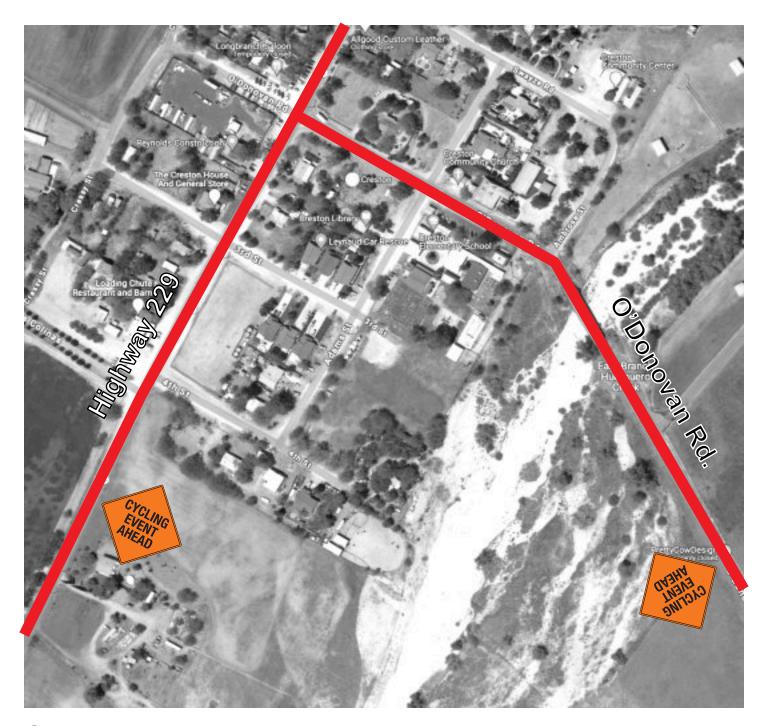

### Creston

Cycling Event AheadCycling Event Ahead

O'Donovan Rd. Southbound

Highway 229 Northbound

After Bridge

**Before Community** 