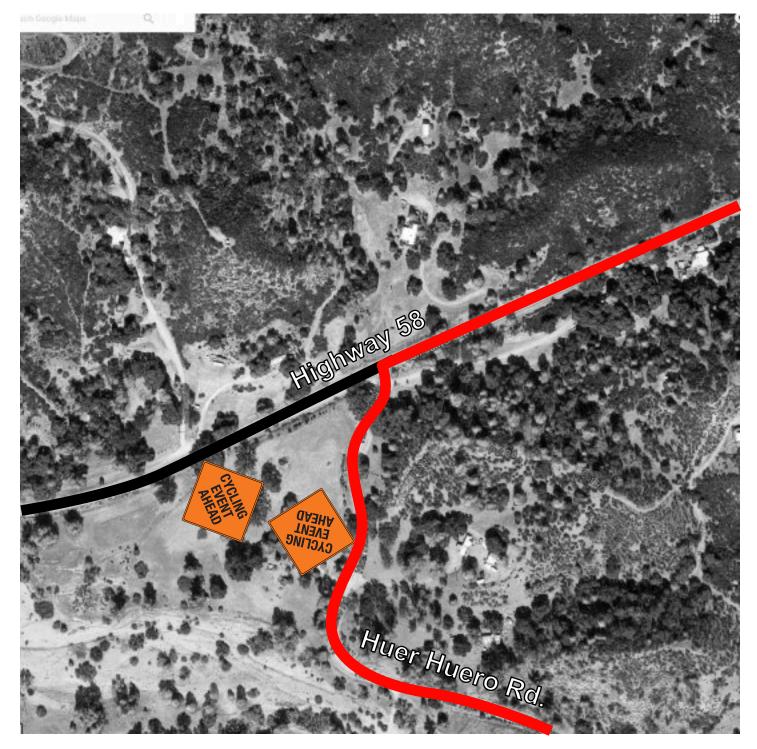

## 02 Highway 58 & Huer Huero Road

■ Cycling Event Ahead Highway 58 Eastbound Before Intersection
■ Cycling Event Ahead Huer Huero Rd Southbound After Intersection

■ Cycling Event Ahead Parkhill Road Northbound Before Intersection