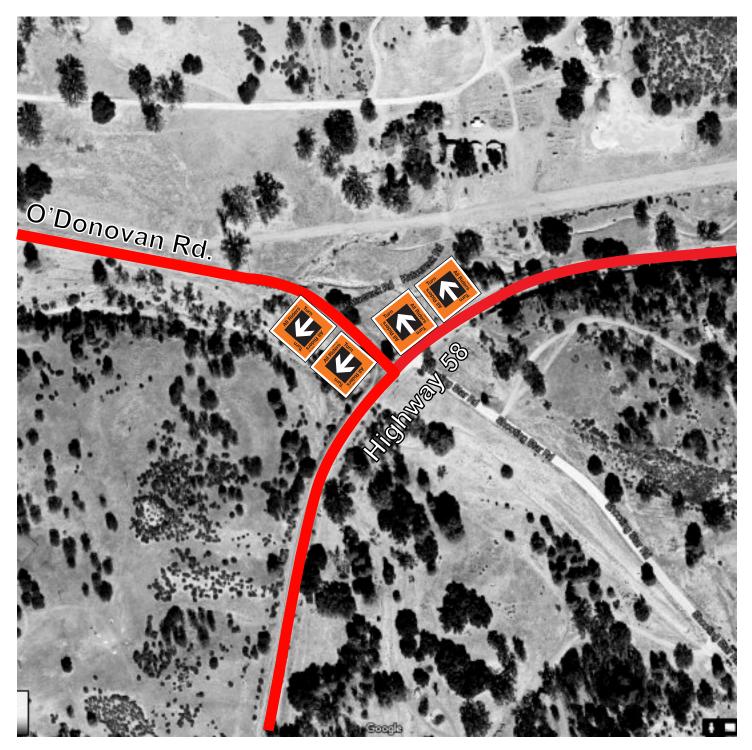

# 01 Highway 58 & O'Donovan Road

- All Riders Turn Highway 58
  - Westbound

**Before Intersection Before Intersection** 

- All Riders Turn O'Donovan Rd. Southbound