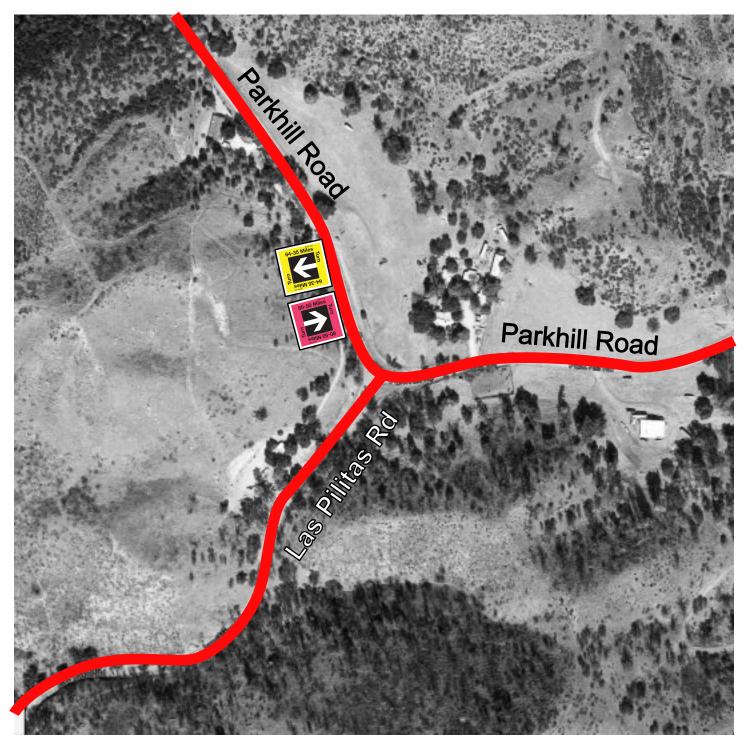

#### 04 Parkhill Road & Las Pilitas Road

64-35 Mile Riders Turn
80-50 Mile Riders Turn

Parkhill Road Parkhill Road Southbound Southbound

Before Intersection Before Intersection

Reinforce turn directions with route arrows.