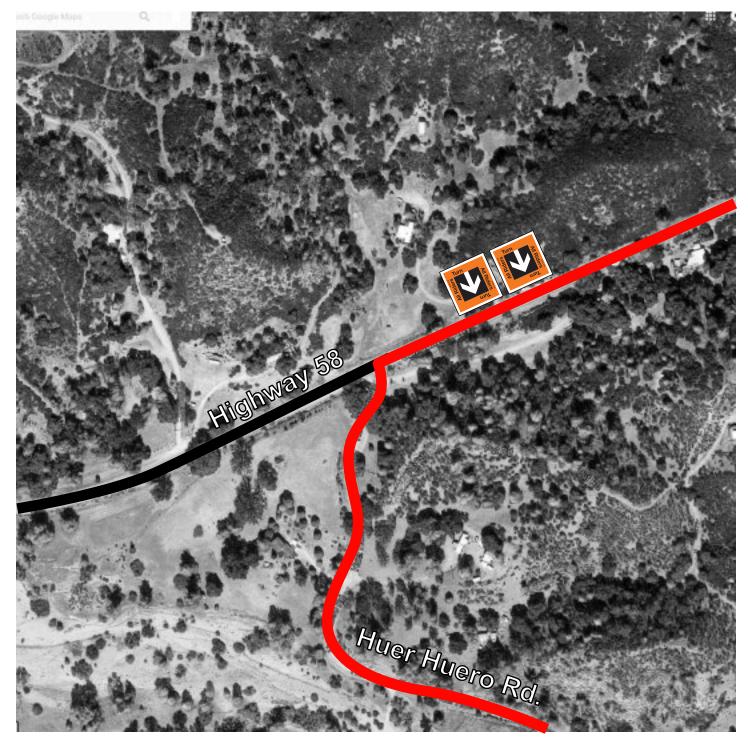

#### 02 Highway 58 & Huer Huero Road

All Riders Turn Highway 58 Westbound Before Intersection
 Place signs a greater distance before intersection as riders will be riding fast down hill.
 Course Marshal present before intersection to warn riders to slow and turn.
 Course Marshal present to warn riders of approaching traffic.