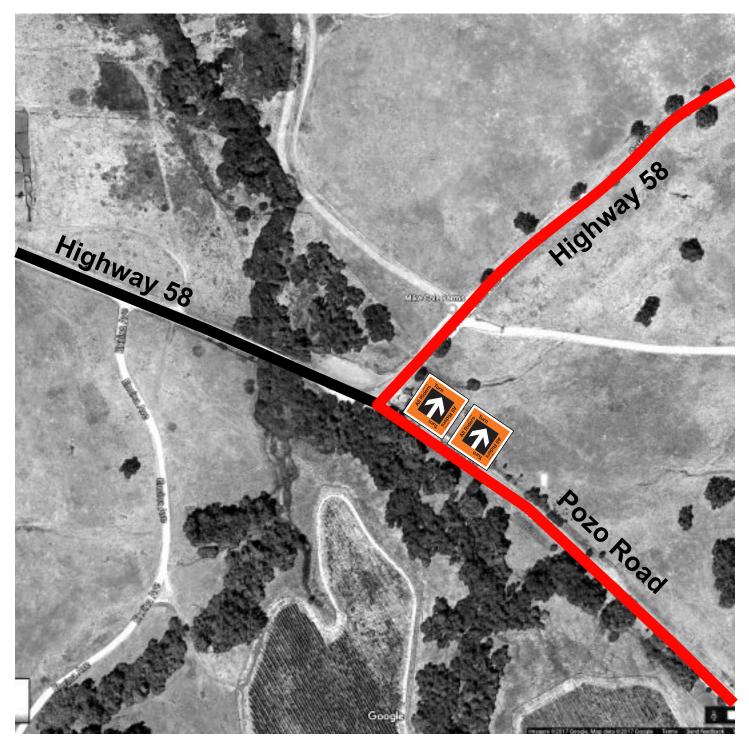

# 06 Highway 58 & Pozo Road

All Riders Turn Pozo Road

Northbound

Before Intersection