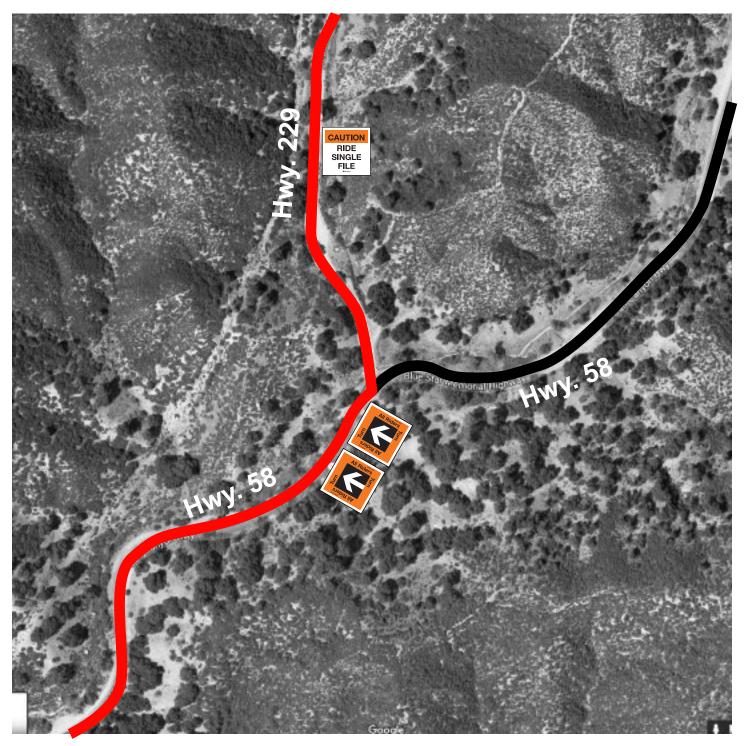

# 07 Highway 58 & Highway 229

All Riders Turn Highway 58 

Eastbound ■ Ride Single File Highway 229 Northbound

**Before Intersection** 

After Intersection

Course Marshals present to warn riders of approaching traffic.