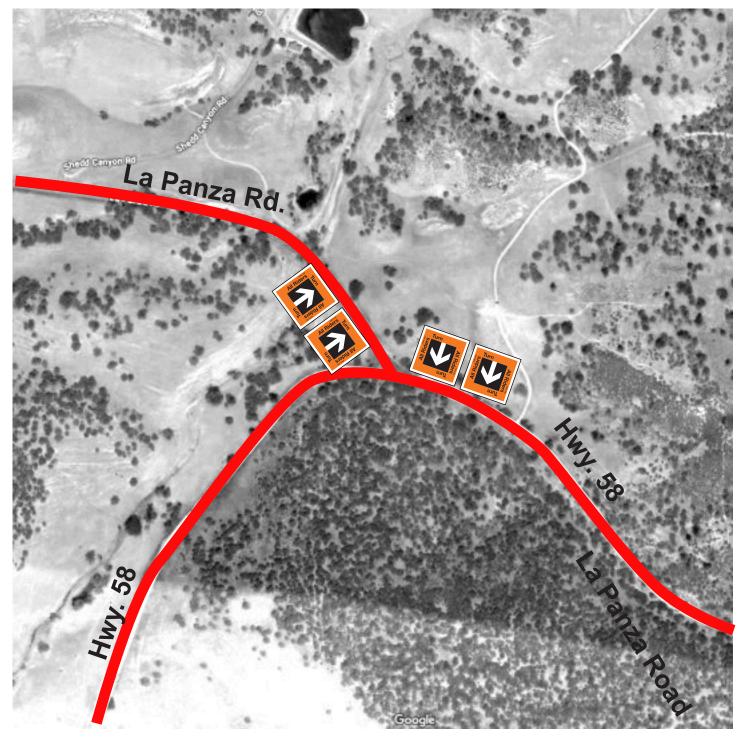

# 09 Highway 58 & La Panza Road

■ All Riders Turn La Panza Rd. Southbound

All Riders Turn Highway 58

58 Westbound

Before Intersection

Before Intersection

Course Marshals present to warn riders of approaching traffic.