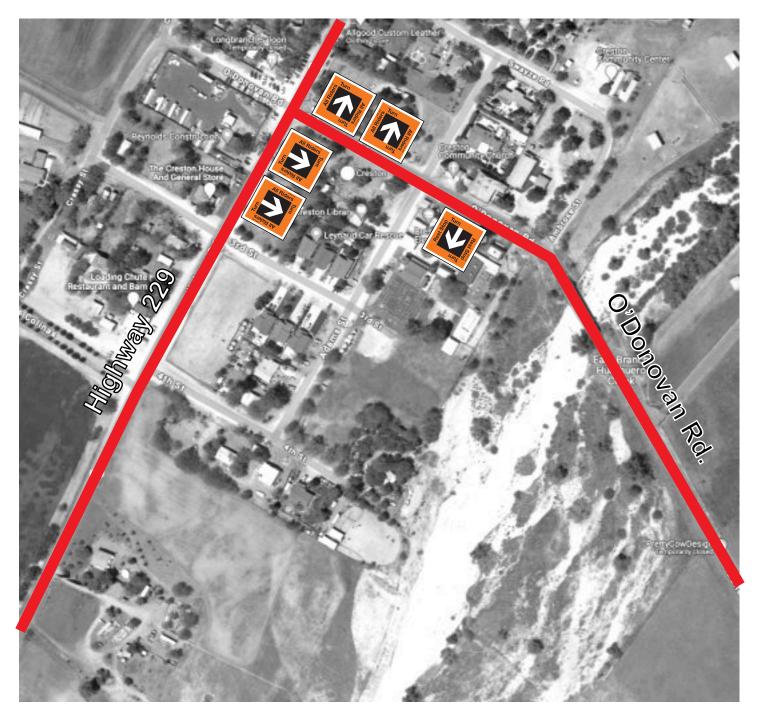

#### Creston

- All Riders Turn Highway 229
- Rest Stop Turn O'Donovan Rd. Southbound
  - All Riders Turn O'Donovan Rd. Westbound

Before Intersection At Creston School Before Intersection

Directional Signs will be put up after 9:00 am. on Saturday by the Site Captain.

Northbound