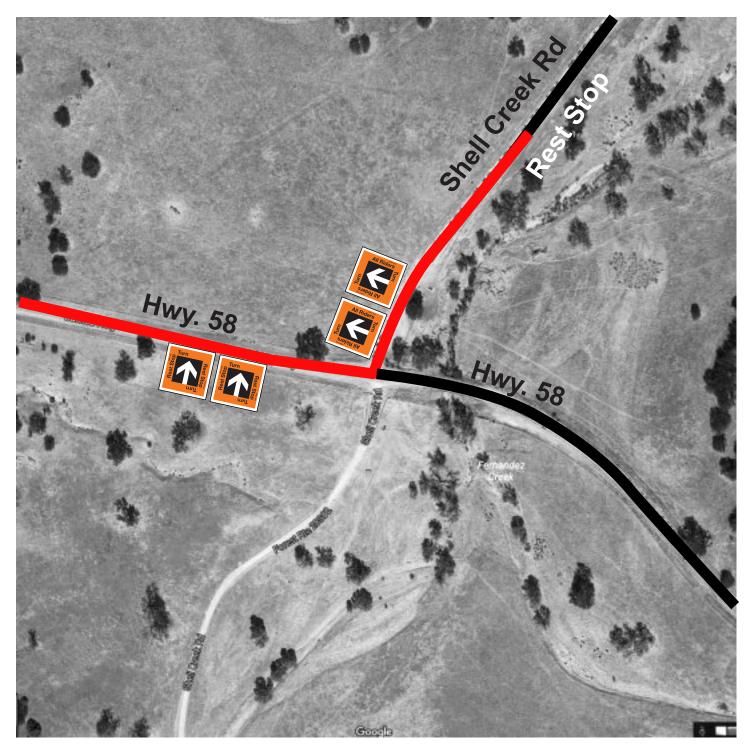

#### 10 Highway 58 & Shell Creek Road

**Rest Stop Turn** Highway 58

way 58 Eastbound

Before Intersection Before Intersection

All Riders Turn Shell Creek Rd. Southbound Bef

Place signs further back from intersection to give riders time to slow and turn.

Course Marshals present to warn riders of upcoming turn and approaching traffic.