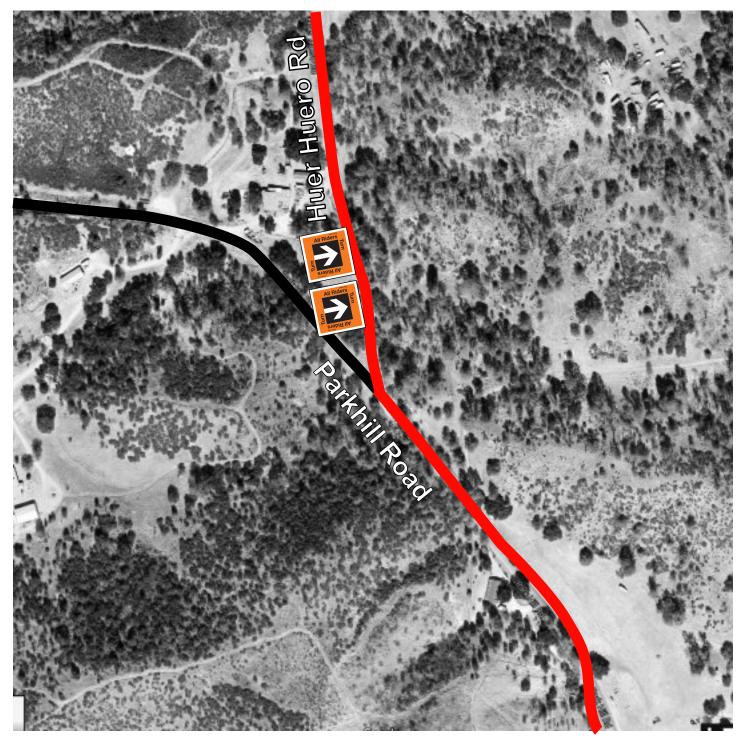

#### 03 Parkhill Road & Huer Huero Road

All Riders Turn Parkhill Road Southbound Before Intersection
 Course Marshals present to warn riders of approaching traffic.
 Course Marshals present to warn riders of route split just ahead.