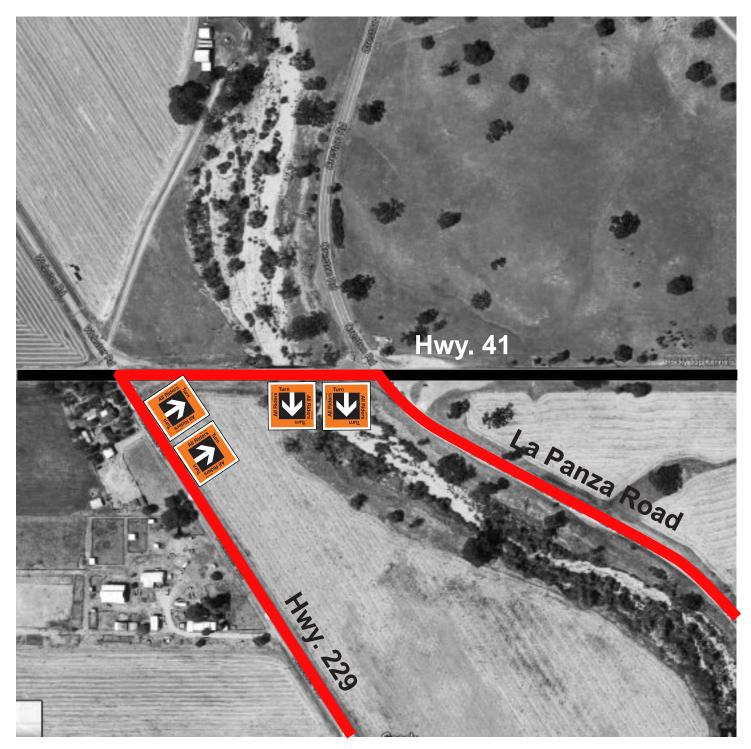

# 08 Highway 41, Highway 229 & La Panza Road

All Riders Turn Highway 229 

- All Riders Turn Highway 41
- Northbound Eastbound

**Before Intersection Before Intersection** 