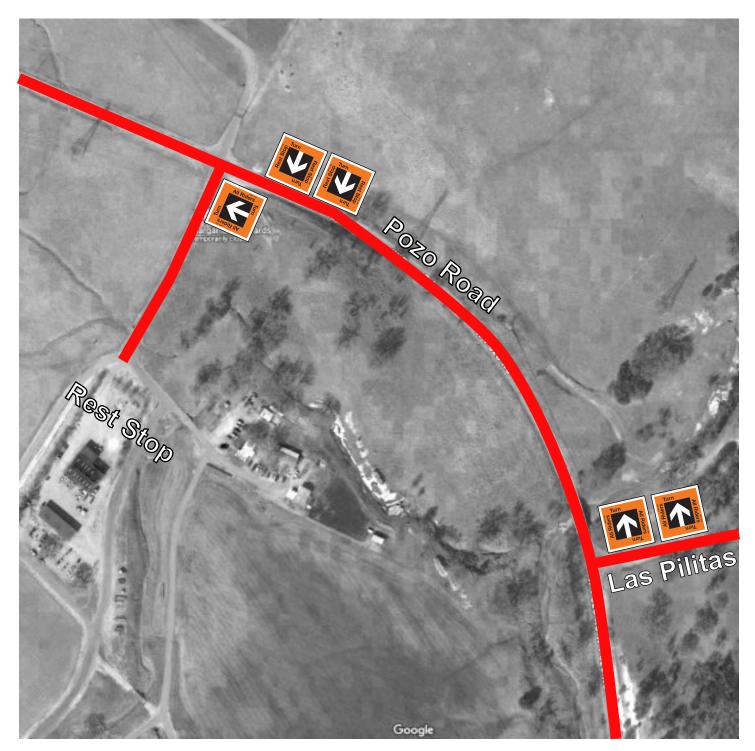

# 05 Pozo Road & Las Pilitas Road

All Riders Turn Las Pilitas 

Rest Stop Turn

- Westbound Pozo Road
- Northbound

All Riders Turn

**Before Intersection** Before #5991 Rest Stop Entry **Before Intersection** 

Course Marshals present at Rest Stop Entry to warn riders to approaching traffic.

Rest Stop Entry Exiting