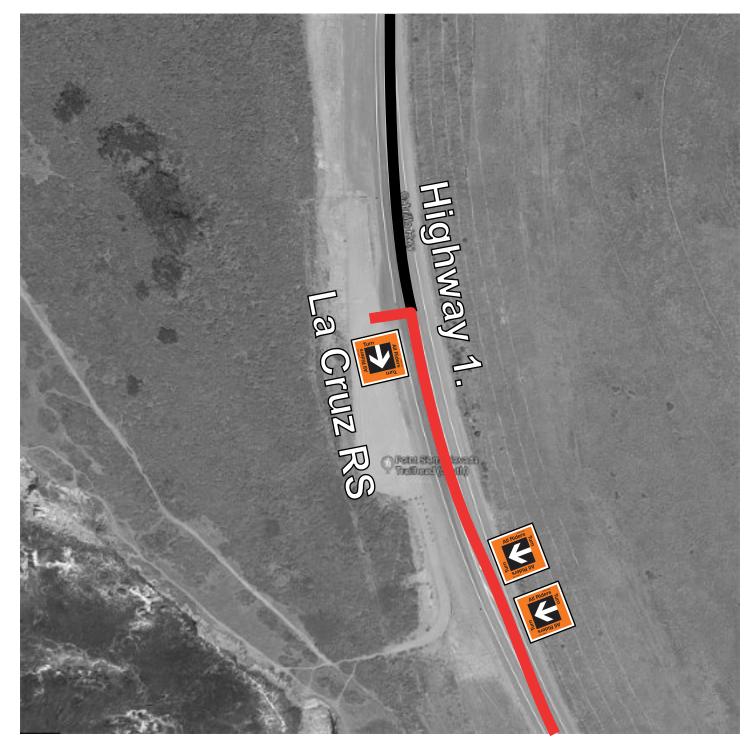

## 14 Highway 1 @ La Cruz RS

■ All Turn Left Highway 1 Northbound At Start of Turn Lane

■ All Turn Right La Cruz RS Exit Before Hwy. 1

La Cruz Rest Stop Coordinates: 35.704801, -121.304563