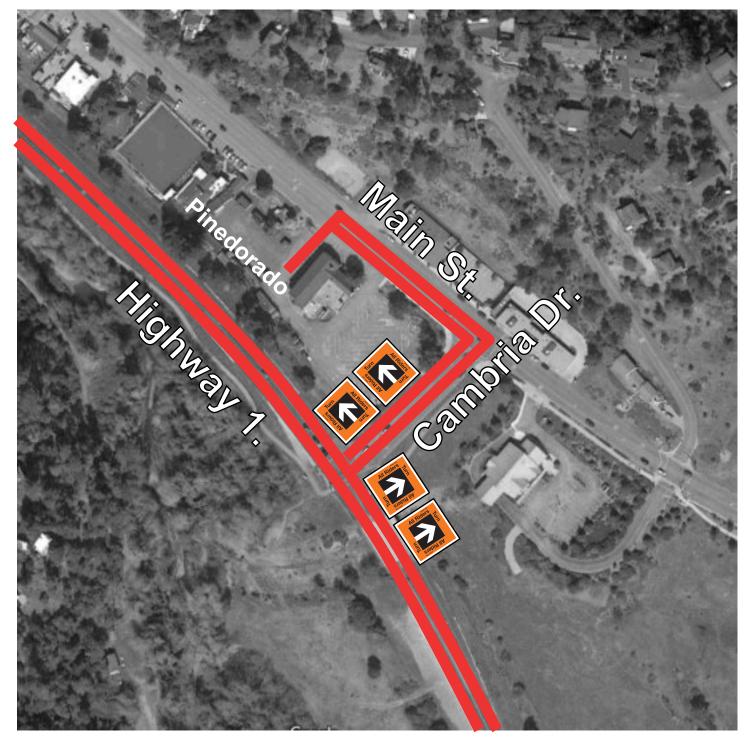

## 10 Highway 1 & Cambria Drive

■ All Turn Right Highway 1 Northbound Before Intersection

■ All Turn Right Cambria Dr. Westbound Before Intersection

Use orange route arrows to guide turns into and out of rest stop