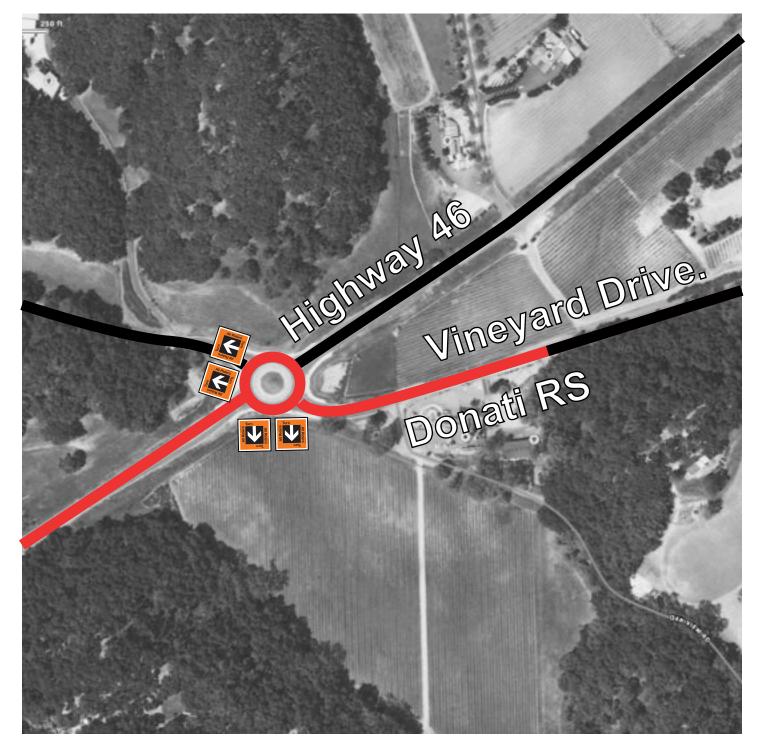

## 08 Highway 46 & Vineyard Drive

■ All Turn Right Hwy. 46 Traffic Circle Eastbound Before Vinyard Dr. Intersection

■ All Turn Right Hwy. 46 Traffic Circle Westbound Before Hwy. 46. Intersection