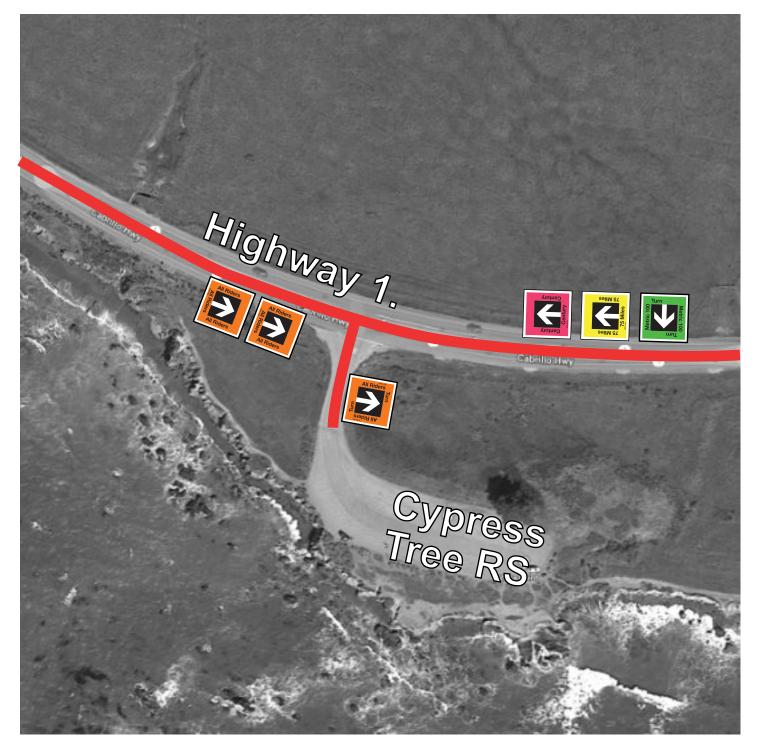

## 13 Highway 1 @ Cypress Tree RS

| ■ Century Straight               | Highway 1    | Northbound | Before Rest Stop |
|----------------------------------|--------------|------------|------------------|
| ■ 75 Straight                    | Highway 1    | Northbound | Before Rest Stop |
| ■ Metric 100 Turn                | Highway 1    | Northbound | Before Rest Stop |
| <ul><li>All Straight</li></ul>   | Highway 1    | Southbound | Before Rest Stop |
| <ul><li>All Turn Right</li></ul> | Cypress Tree | Exit       | Before Hwy. 1    |