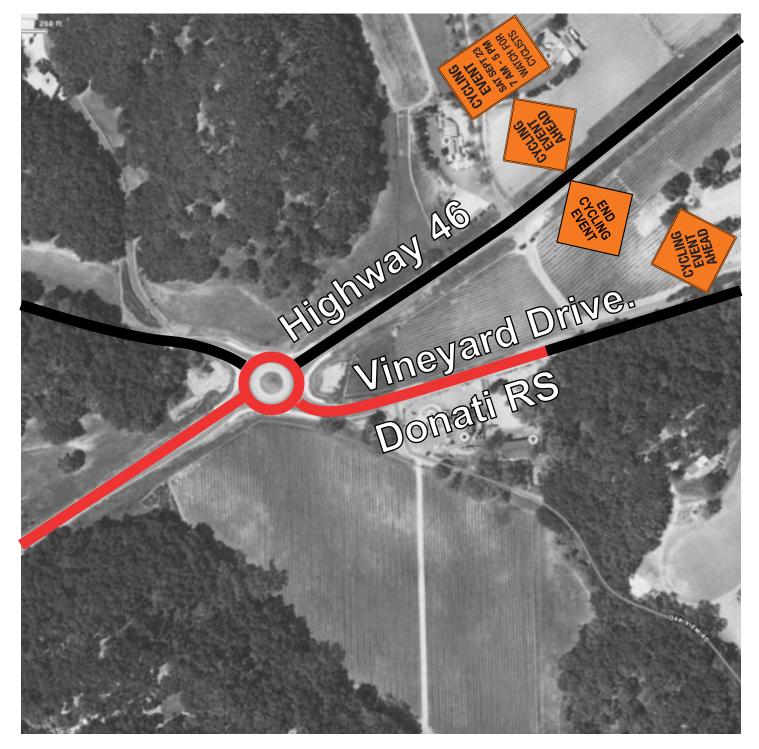

# 07 Highway 46 & Vineyard Drive

| Event Pre-Notification     | Highway 46   | Westbound  | Before Intersection |
|----------------------------|--------------|------------|---------------------|
| <b>Cycling Event Ahead</b> | Highway 46   | Westbound  | Before Intersection |
| <b>End Cycling Event</b>   | Highway 46   | Eastbound  | After Intersection  |
| Cycling Event Ahead        | Vineyard Dr. | Northbound | Before Donati RS    |