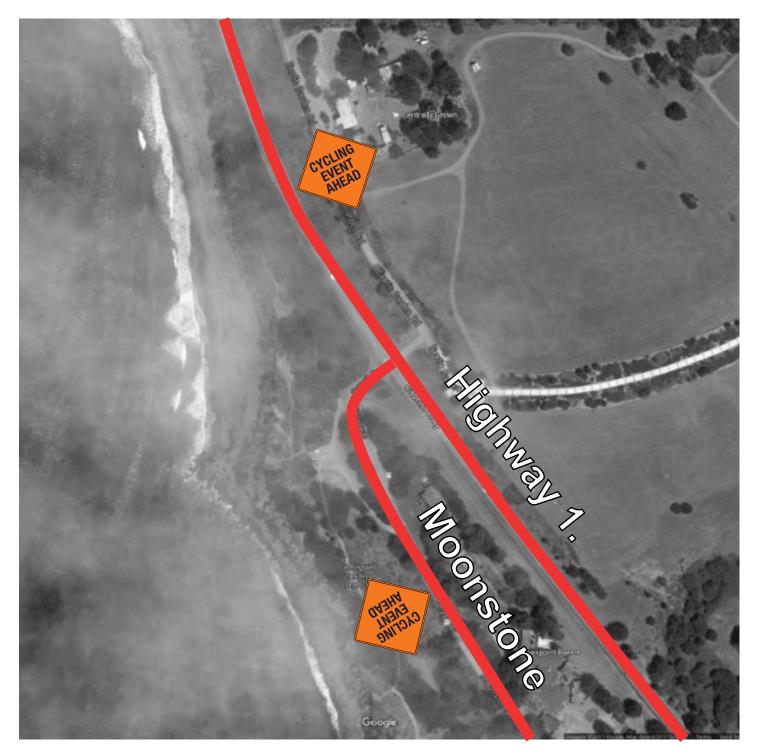

## 09 Highway 1 & Moonstone Beach Drive

■ Cycling Event Ahead

Highway 1

Northbound

After Intersection

■ Cycling Event Ahead

Moonstone

Southbound

After Intersection

10 Highway 1 & Vista Del Mar

■ Cycling Event Ahead

Highway 1

Southbound

After Intersection