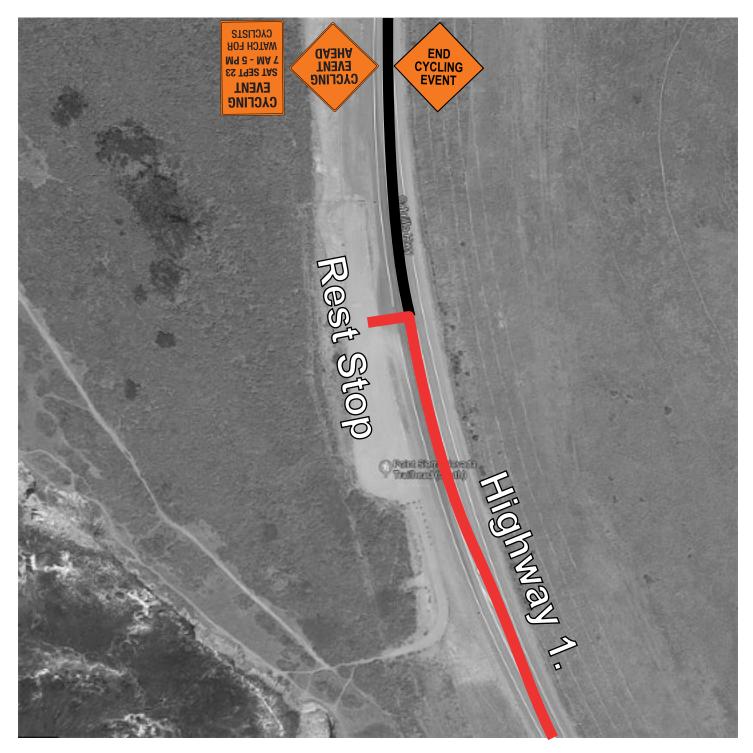

#### 13 Highway 1 @ La Cruz RS

Event Pre-Notification Highway 1 SouthboundCycling Event Ahead Highway 1 Southbound

■ End Cycling Event Highway 1 Northbound

La Cruz Rest Stop Coordinates: 35.704801, -121.304563

Before La Cruz Rest Stop Before La Cruz Rest Stop

After La Cruz Rest Stop