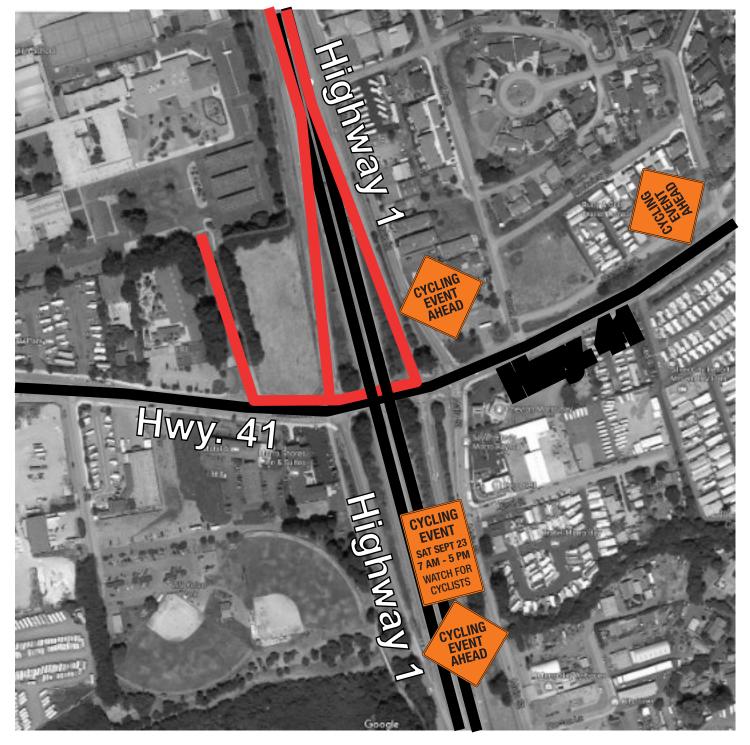

## 01 Highway 1 & Highway 41

Event Pre-Notification Highway 1 Northbound Before IntersectionCycling Event Ahead Highway 1 Northbound Before Intersection

Place the above Event Pre-Notification and Cycling Event Ahead signs near the South end of the median between the northbound lane of Highway 1 and the Highway 41 exit ramp to be visible by vehicles using both.

Cycling Event Ahead On Ramp Northbound After Intersection
Cycling Event Ahead Highway 41 Westbound Before Intersection

02 Highway 1 & Old Creek Road

■ Cycling Event Ahead Old Creek Rd. Northbound After Houses