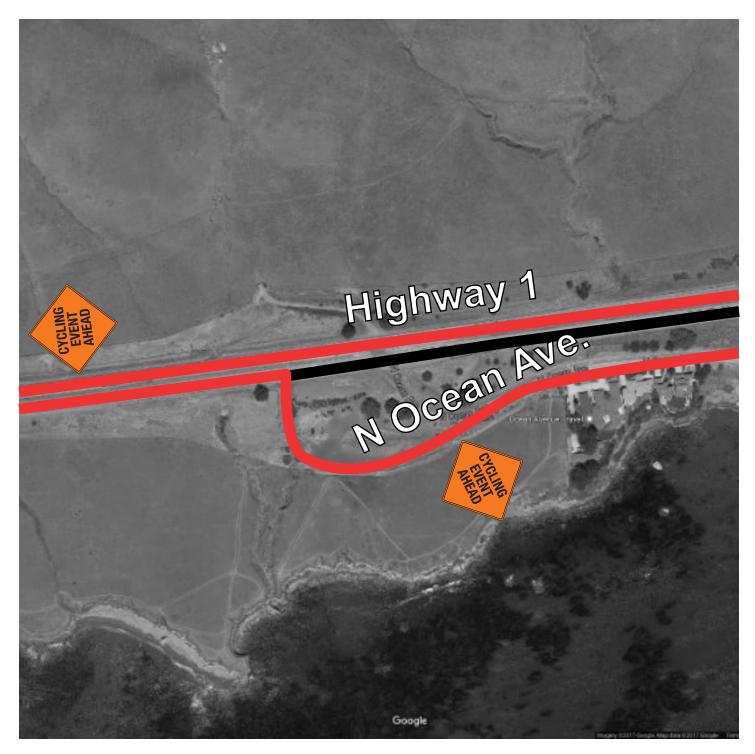

## 04 Highway 1 & N Ocean Ave.

■ Cycling Event Ahead Highway 1 Northbound After Intersection

■ Cycling Event Ahead N Ocean Ave. Southbound After Intersection