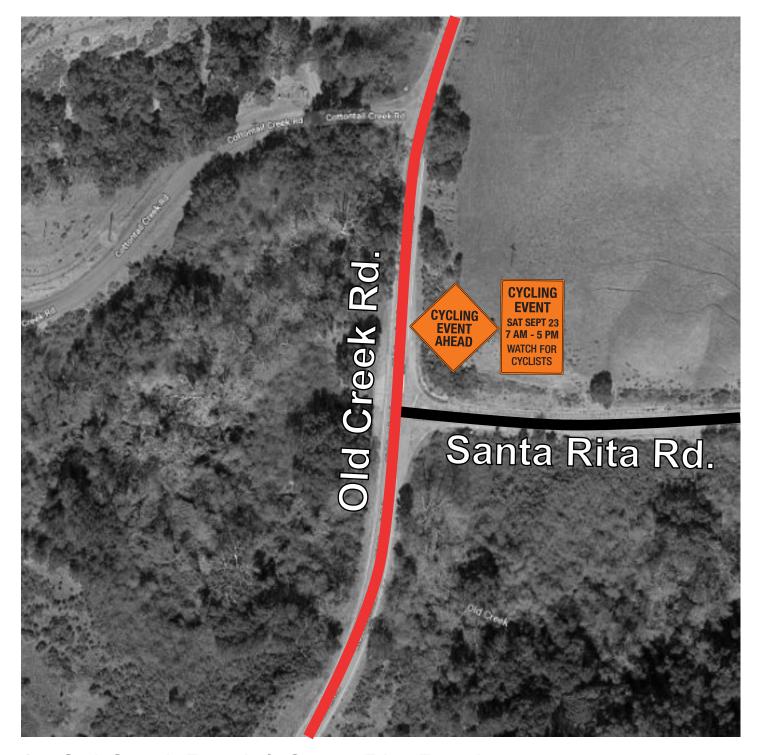

#### 05 Old Creek Road & Santa Rita Road

■ Event Pre-Notification Old Cheek Rd. Northbound After Intersection

■ Cycling Event Ahead Old Cheek Rd. Northbound After Intersection

Place in the dirt area right after the intersection.