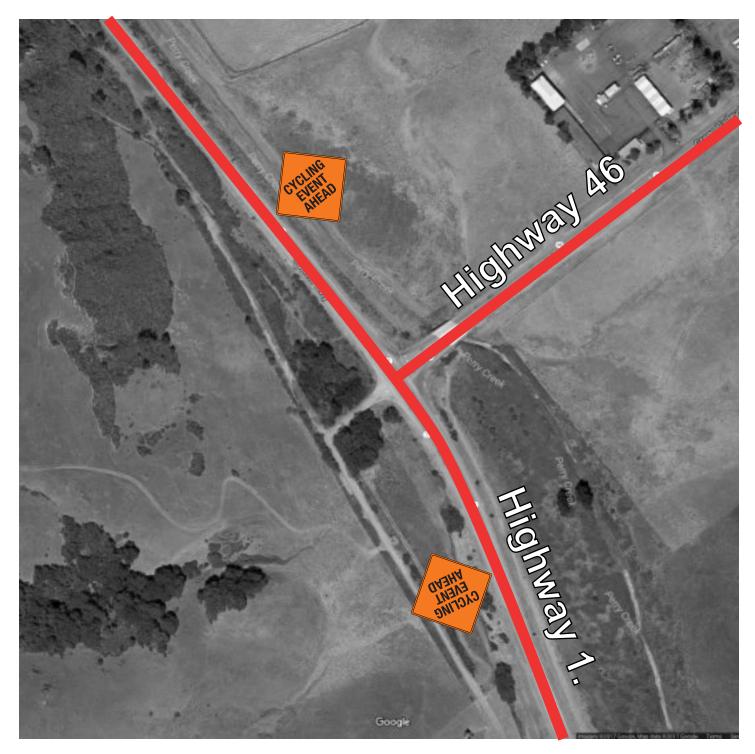

## 01 Highway 1 & Highway 41

Event Pre-Notification Highway 1 Northbound Before IntersectionCycling Event Ahead Highway 1 Northbound Before Intersection

Place the above Event Pre-Notification and Cycling Event Ahead signs near the South end of the median between the northbound lane of Highway 1 and the Highway 41 exit ramp to be visible by vehicles using both.

Cycling Event Ahead On Ramp Northbound After Intersection
Cycling Event Ahead Highway 41 Westbound Before Intersection

02 Highway 1 & Old Creek Road

■ Cycling Event Ahead Old Creek Rd. Northbound After Houses