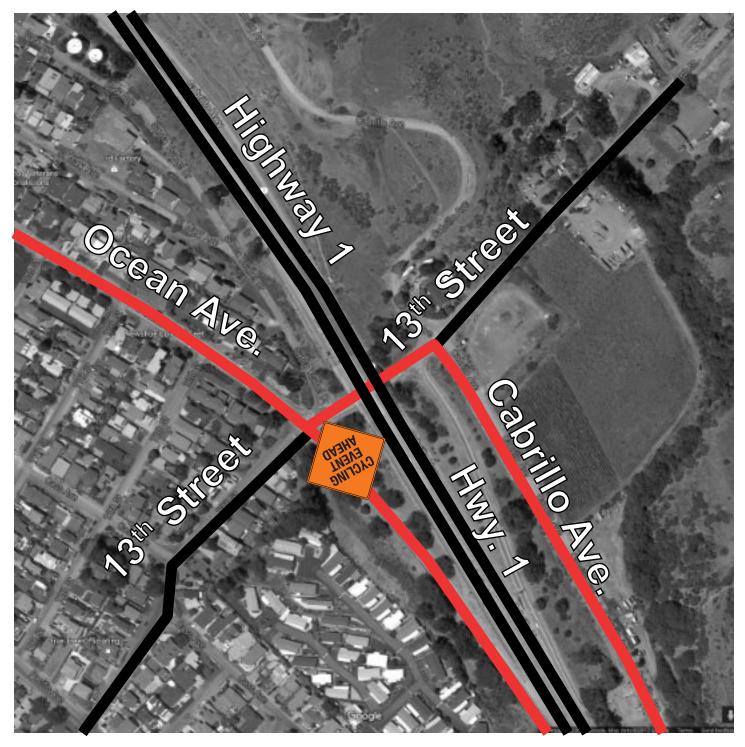

03 Highway 1 & 13th Street

Cycling Event Ahead

Highway 1

Southbound

After the 13th Street Bridge