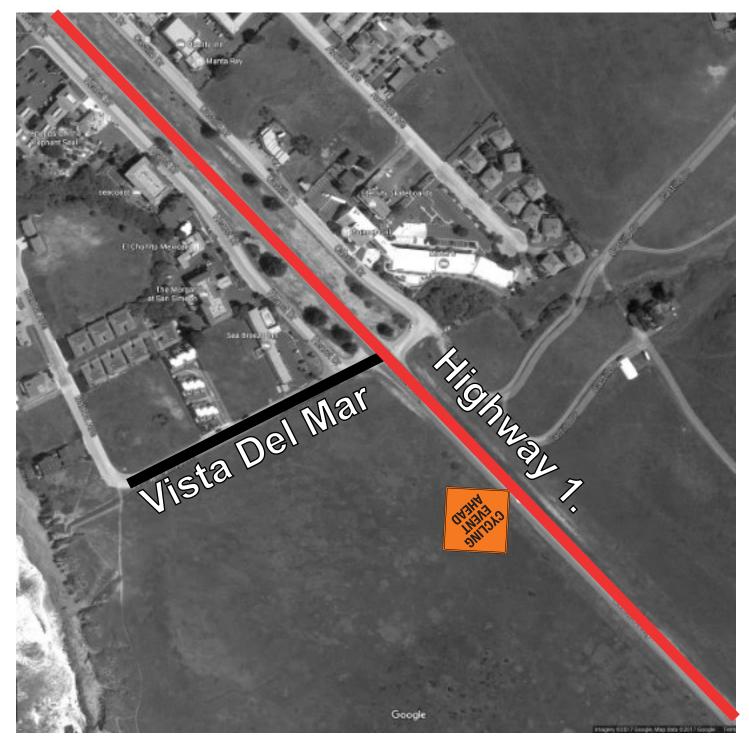

After Intersection

10 Highway 1 & Vista Del Mar

■ Cycling Event Ahead

Highway 1

Southbound

After Intersection