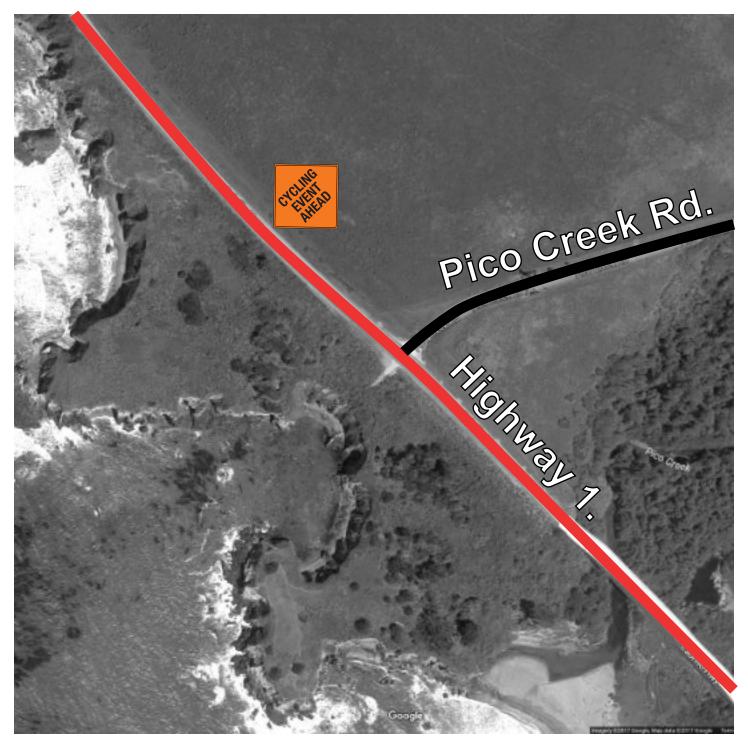

# 11 Highway 1 & Pico Creek Road

■ Cycling Event Ahead

Pico Creek Rd. Northbound

After Intersection

12 Highway 1 @ Vista Point - Cypress Tree RS

■ Cycling Event Ahead

Highway 1

Southbound