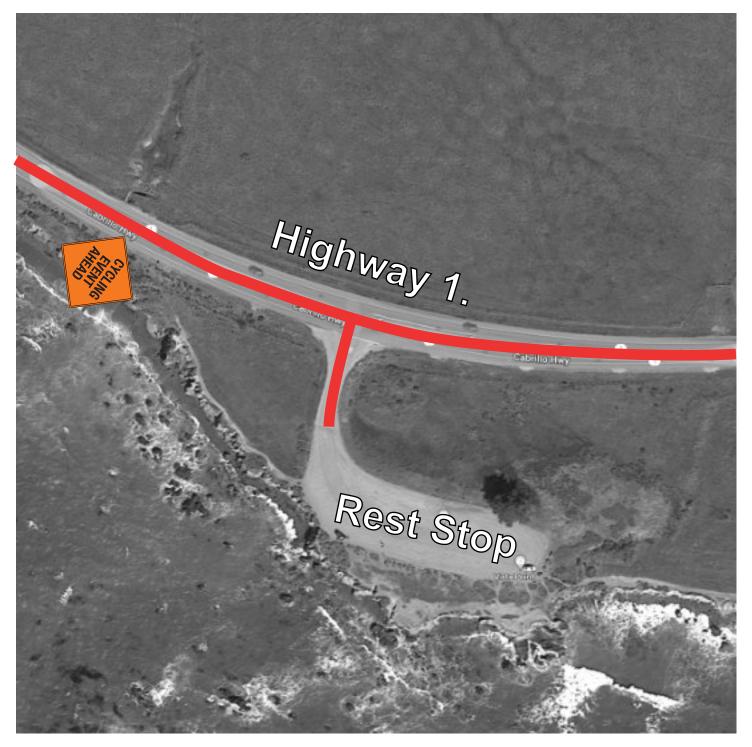

# 11 Highway 1 & Pico Creek Road

■ Cycling Event Ahead

Pico Creek Rd. Northbound

After Intersection

12 Highway 1 @ Vista Point - Cypress Tree RS

■ Cycling Event Ahead

Highway 1

Southbound

Before Vista Point - Rest Stop