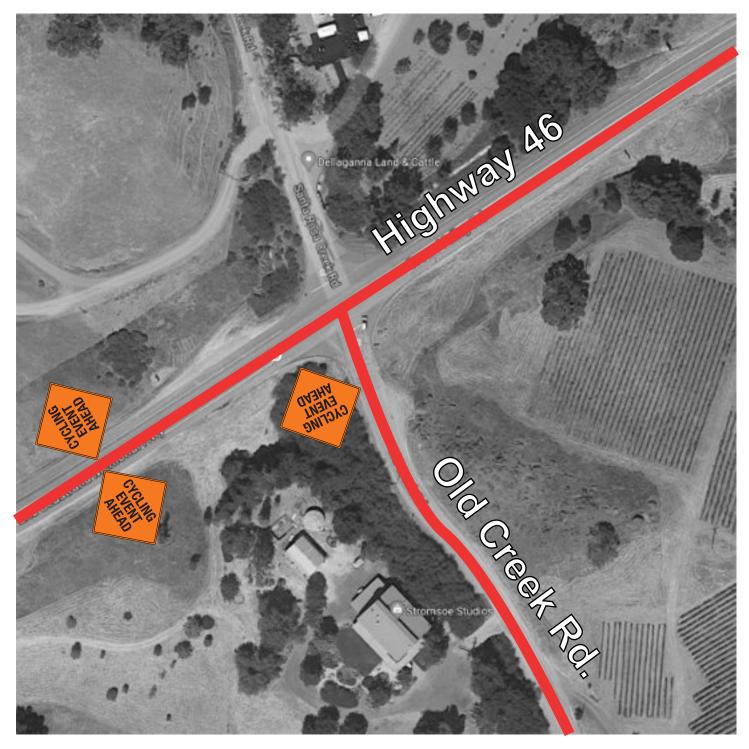

## 06 Highway 46 & Old Creek Road

■ Cycling Event Ahead Highway 46 Eastbound Before Intersection

■ Cycling Event Ahead Highway 46 Westbound After Intersection

Cycling Event Ahead Old Cheek Rd. Southbound After Intersection (In open area just after the intersection)