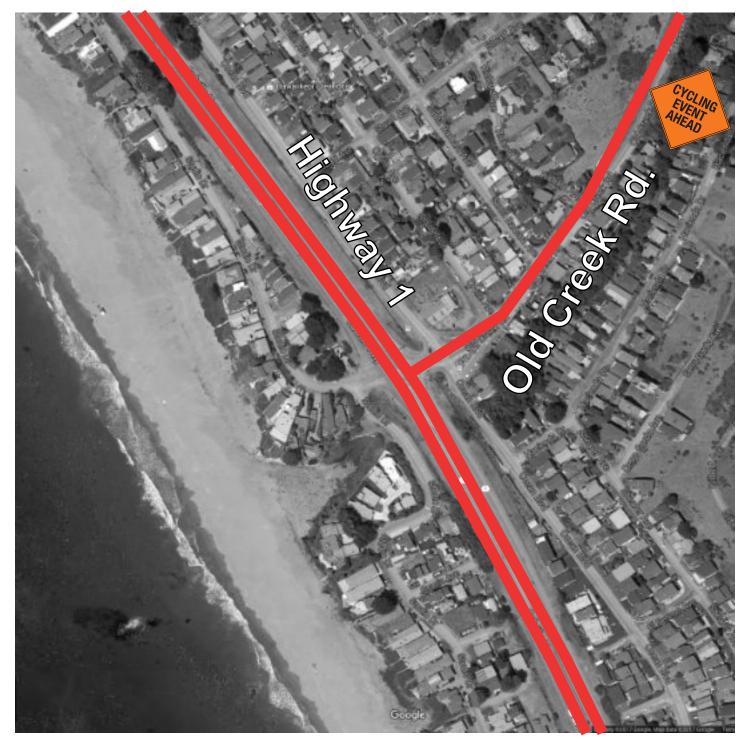

Cycling Event Ahead On Ramp Northbound After Intersection
Cycling Event Ahead Highway 41 Westbound Before Intersection

02 Highway 1 & Old Creek Road

■ Cycling Event Ahead Old Creek Rd. Northbound After Houses