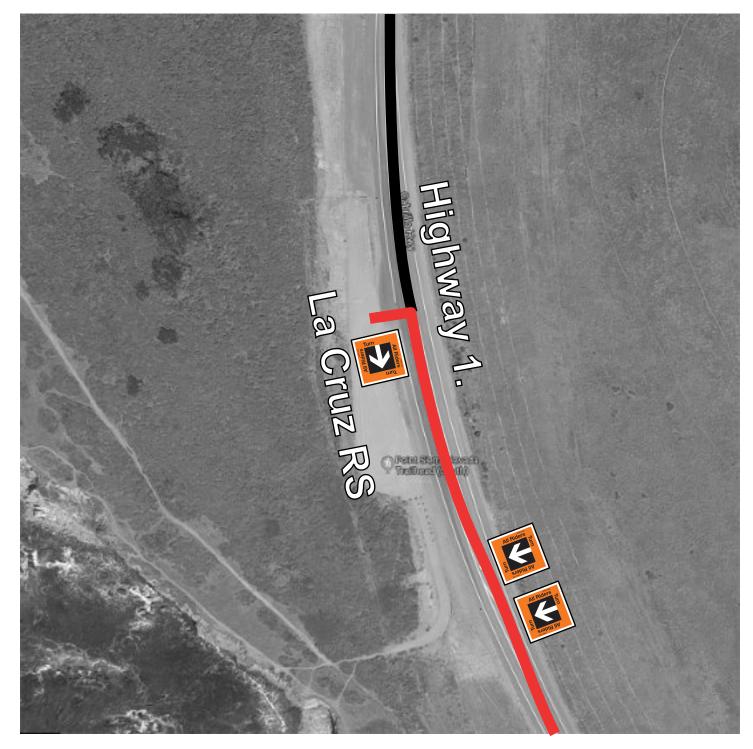

# 14 Highway 1 @ La Cruz RS

■ All Turn Left Highway 1 Northbound At Start of Turn Lane

■ All Turn Right La Cruz RS Exit Before Hwy. 1

La Cruz Rest Stop Coordinates: 35.704801, -121.304563