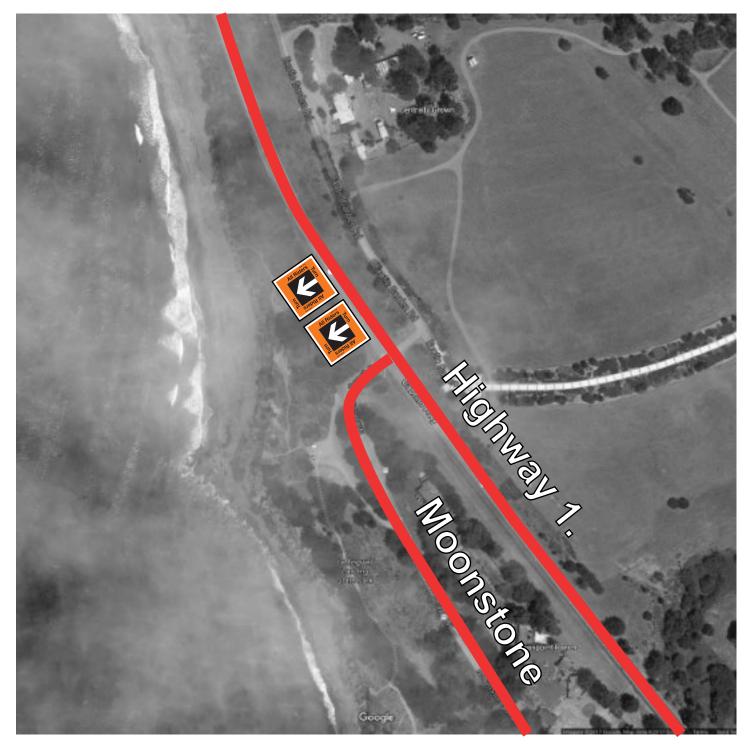

#### 11 Moonstone Beach Dr. & Windsor Blvd.

■ All Turn Right Moonstone Southbound Before Intersection with Windsor

All Turn Right Windsor Blvd. Eastbound In dirt area just before trees and bridge.

12 Highway 1 & Moonstone Beach Drive

All Turn Right

Highway 1

Southbound

Before Intersection