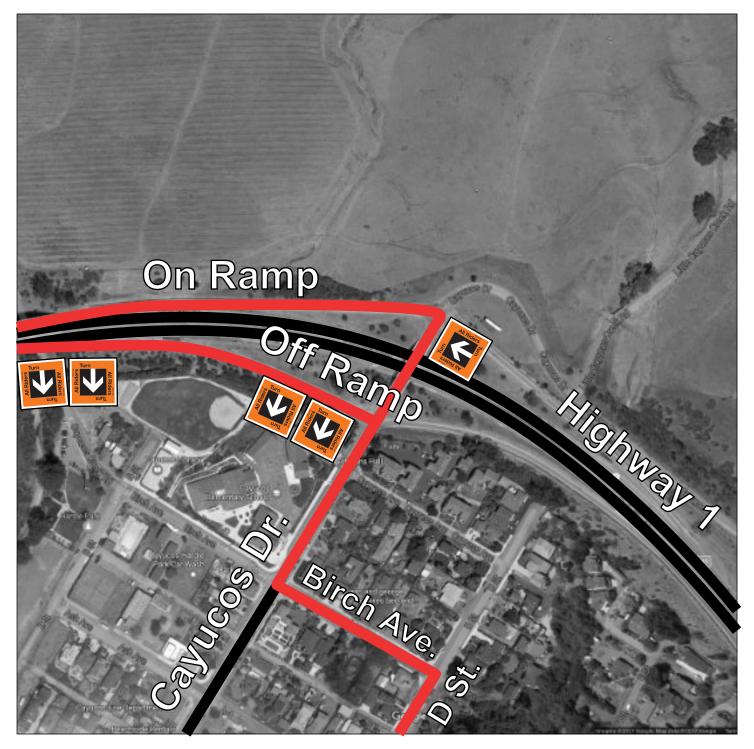

#### 05 Highway 1 & Cayucos Dr.

■ All Turn Left Cayucos Dr.. Northbound Before On Ramp Reinforce turn with orange route arrows

All Turn Right Highway 1 Southbound Before Off RampAll Turn Right Off Ramp Southbound Before Intersection

■ Route Arrows Zig Zag Both Directions

Use Orange route arrows to mark Zig-Zag going both ways. See Intersection 04 for completion.