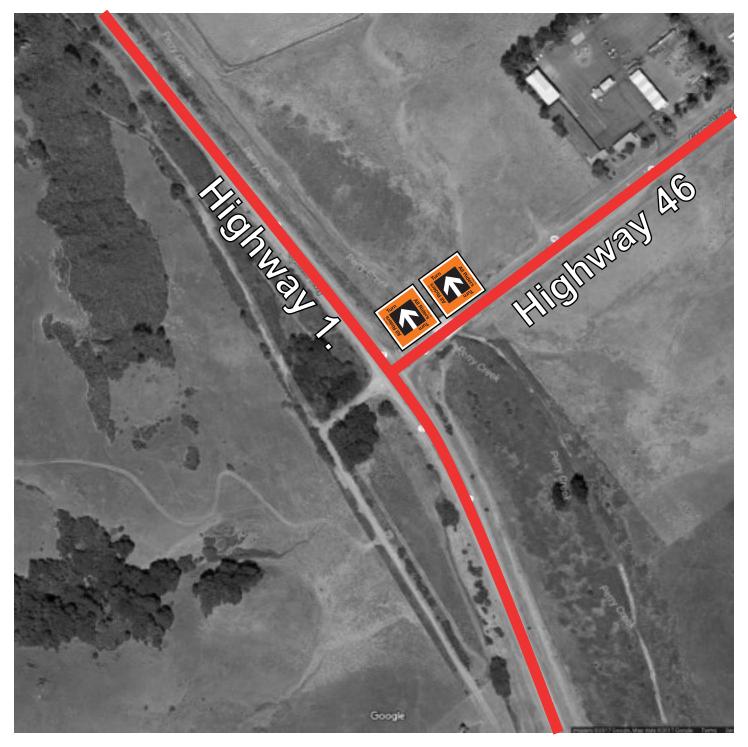

### 08 Highway 46 & Vineyard Drive

■ All Turn Right Hwy. 46 Traffic Circle Eastbound Before Vinyard Dr. Intersection

■ All Turn Right Hwy. 46 Traffic Circle Westbound Before Hwy. 46. Intersection

09 Highway 1 & Highway 46

■ All Turn Right Highway 46

Westbound

Before Intersection