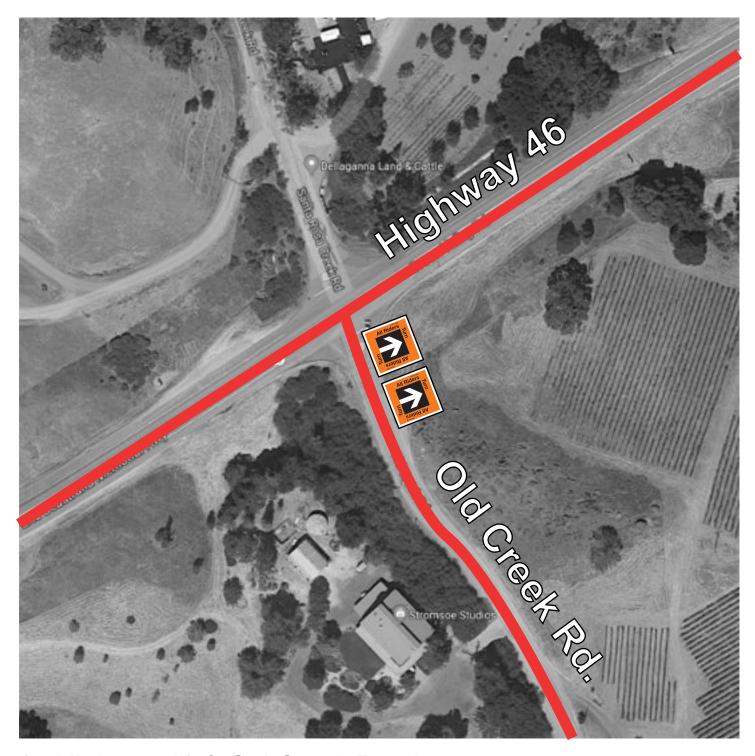

## 06 Highway 1 & N Ocean Ave.

■ All Straight

Highway 1

Southbound

Before Intersection

07 Highway 46 & Old Creek Road

■ All Turn Right Old Cheek Rd Northbound Before Intersection