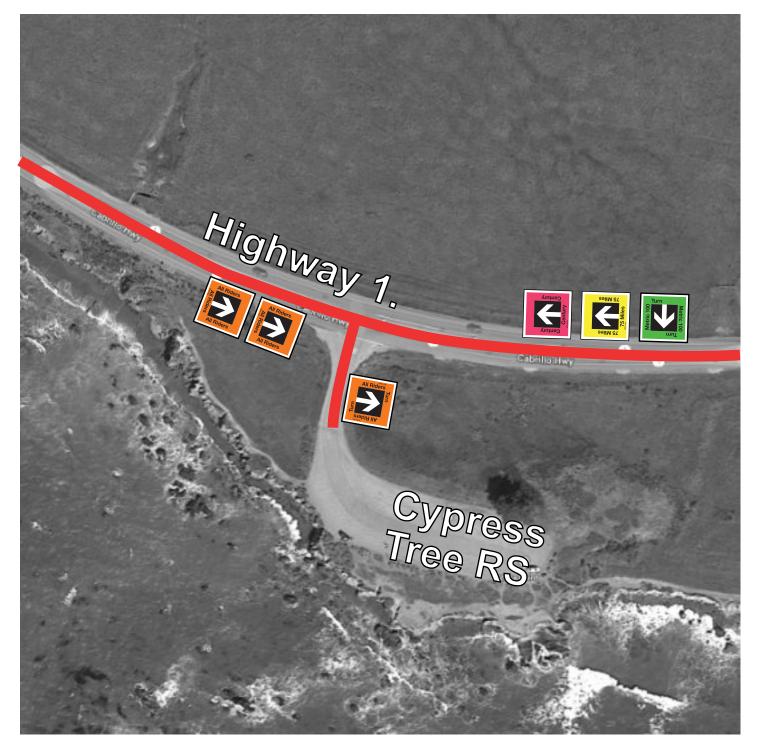

## 13 Highway 1 @ Cypress Tree RS

| Century Straight | Highway 1    | Northbound | Before Rest Stop |
|------------------|--------------|------------|------------------|
| 75 Straight      | Highway 1    | Northbound | Before Rest Stop |
| Metric 100 Turn  | Highway 1    | Northbound | Before Rest Stop |
| All Straight     | Highway 1    | Southbound | Before Rest Stop |
| All Turn Right   | Cypress Tree | Exit       | Before Hwy. 1    |