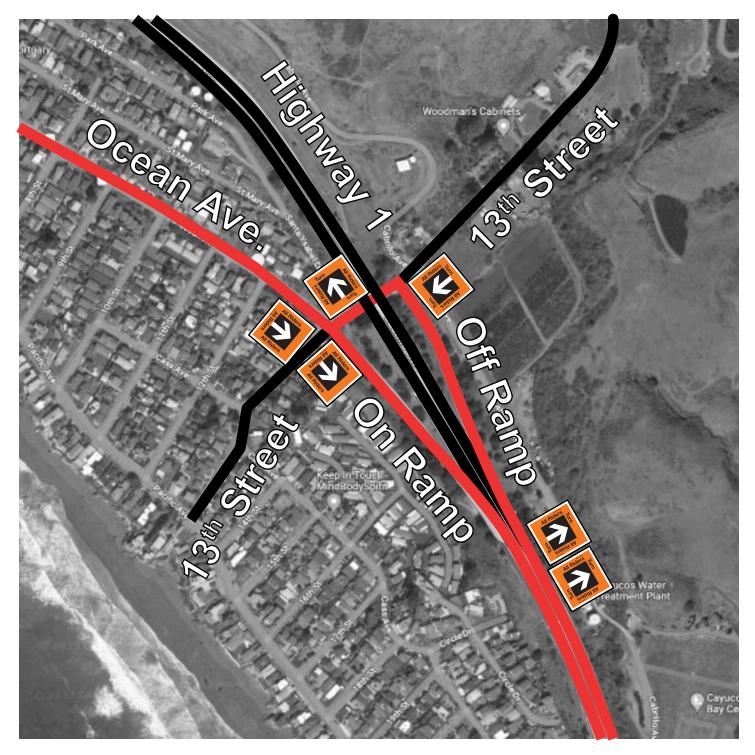

### 03 Highway 1 & 13th Street

| All Turn Right | Highway 1.           | Northbound | Before Off Ramp             |
|----------------|----------------------|------------|-----------------------------|
| All Turn Left  | Off Ramp             | Northbound | Before 13 <sup>th</sup> St. |
| All Turn Right | 13 <sup>th</sup> St. | Westbound  | Before Ocean Ave.           |
| All Straight   | Ocean Ave.           | Southbound | Before 13 <sup>th</sup> St. |
| All Straight   | On Ramp              | Southbound | After 13 <sup>th</sup> St.  |