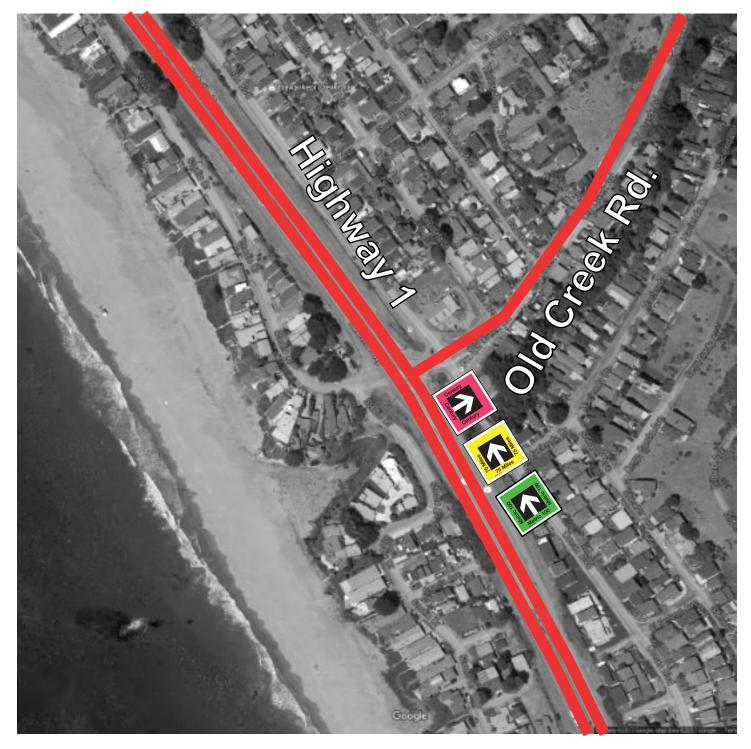

## 02 Highway 1 & Old Creek Road

| Century Turn Right  | Highway 1 | Northbound | Before Intersection |
|---------------------|-----------|------------|---------------------|
| 75 Straight         | Highway 1 | Northbound | Before Intersection |
| Metric 100 Straight | Highway 1 | Northbound | Before Intersection |

Reinforce with route arrows in middle of shoulder.