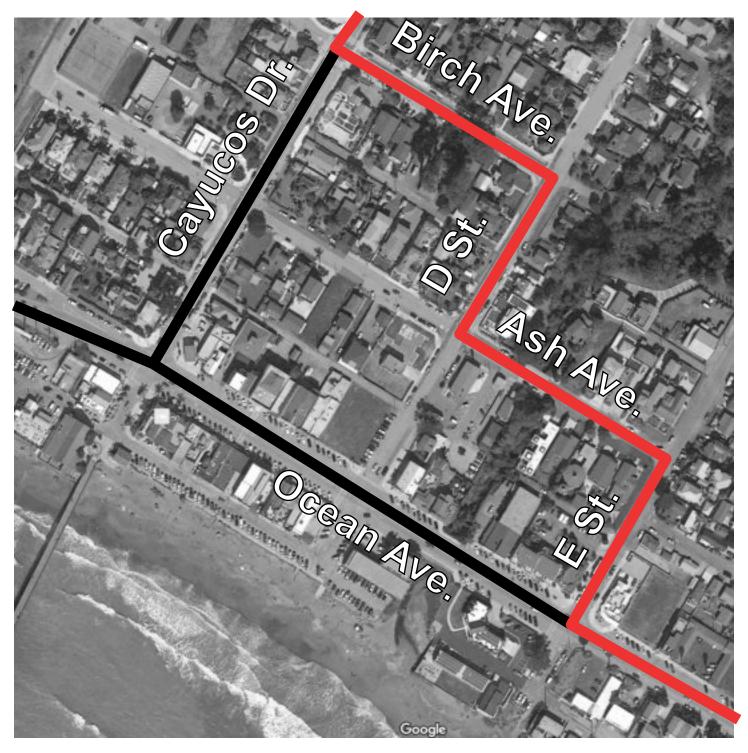

04 Ocean Ave. & Zig Zag

Use Orange route arrows to mark Zig-Zag going both ways. See Intersection 05 for completion.

■ Route Arrows Zig Zag Both Directions

Use Orange route arrows to mark Zig-Zag going both ways. See Intersection 04 for completion.