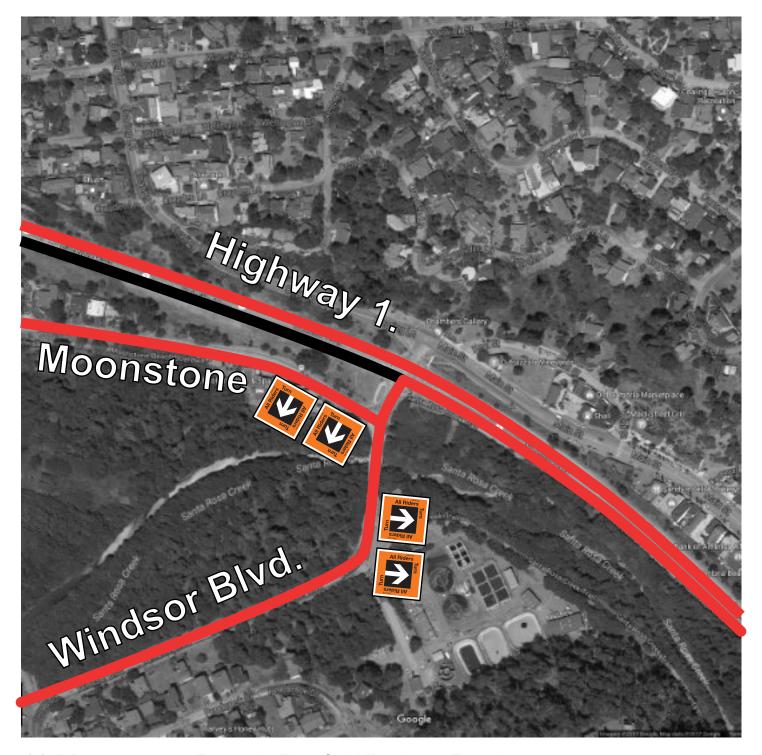

#### 11 Moonstone Beach Dr. & Windsor Blvd.

■ All Turn Right Moonstone Southbound Before Intersection with Windsor

All Turn Right Windsor Blvd. Eastbound In dirt area just before trees and bridge.

12 Highway 1 & Moonstone Beach Drive