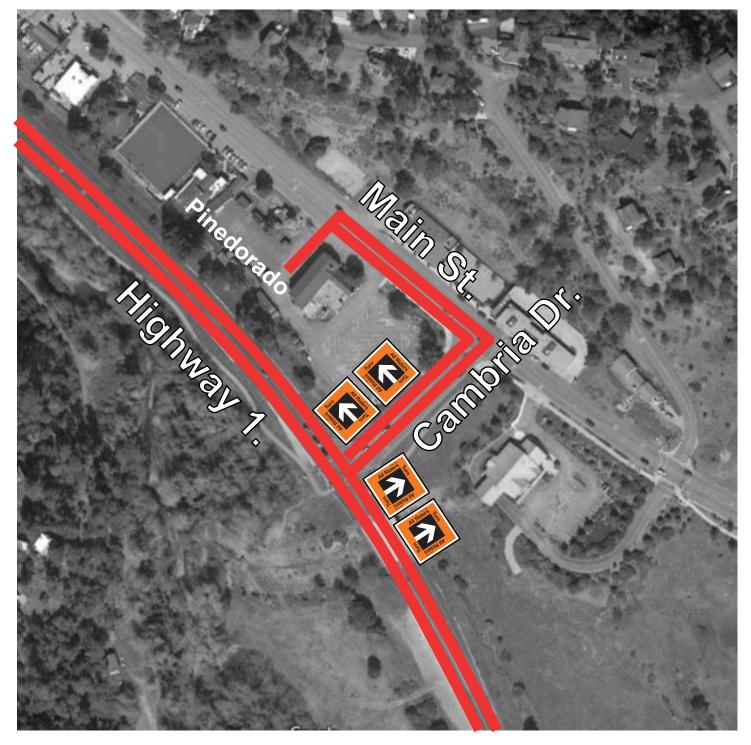

#### 10 Highway 1 & Cambria Drive

■ All Turn Right Highway 1 Northbound Before Intersection

■ All Turn Right Cambria Dr. Westbound Before Intersection

Use orange route arrows to guide turns into and out of rest stop