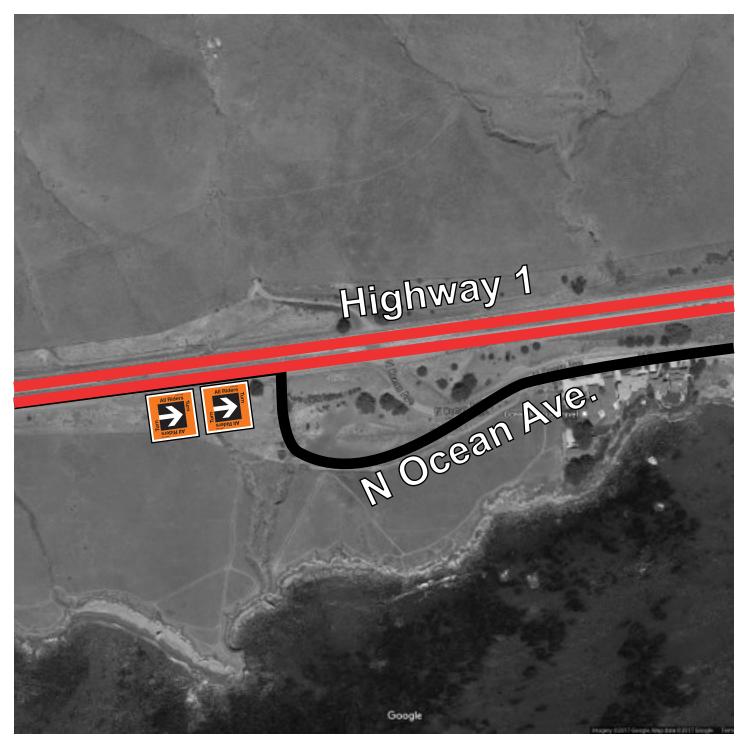

## 06 Highway 1 & N Ocean Ave.

■ All Straight

Highway 1

Southbound

Before Intersection

07 Highway 46 & Old Creek Road

■ All Turn Right Old Cheek Rd Northbound Before Intersection