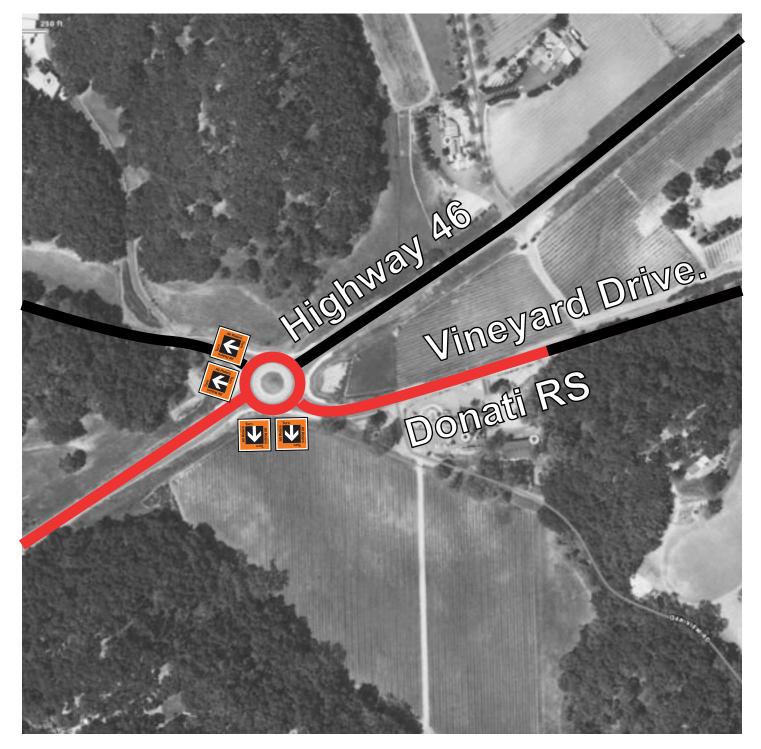

### 08 Highway 46 & Vineyard Drive

■ All Turn Right Hwy. 46 Traffic Circle Eastbound Before Vinyard Dr. Intersection

■ All Turn Right Hwy. 46 Traffic Circle Westbound Before Hwy. 46. Intersection

09 Highway 1 & Highway 46