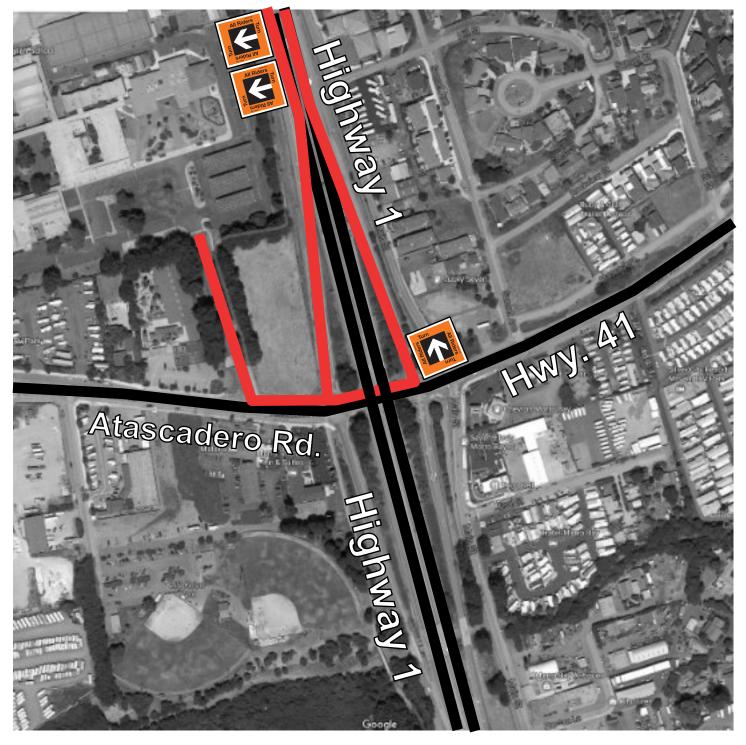

### 01 Highway 1 & Highway 41

■ All Turn Left On-Ramp Northbound At Intersection – Visible to riders

■ All Turn Right Highway 1 Southbound Before Off Ramp