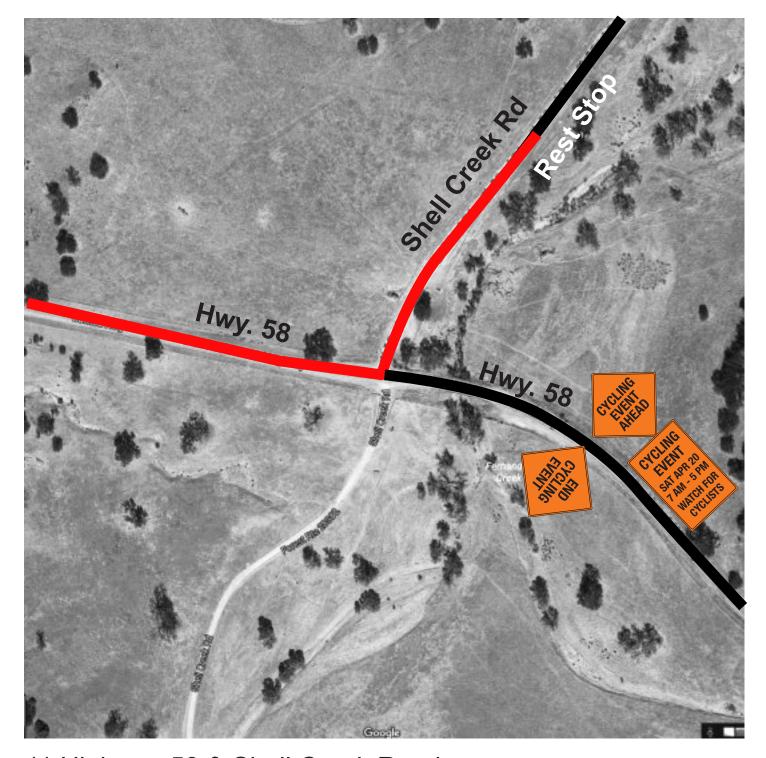

## 11 Highway 58 & Shell Creek Road

| <ul><li>Pre-Notification</li></ul>  | Highway 58 | Westbound | Before Intersection |
|-------------------------------------|------------|-----------|---------------------|
| Cycling Event Ahead                 | Highway 58 | Westbound | Before Intersection |
| <ul><li>End Cycling Event</li></ul> | Highway 58 | Eastbound | After Intersection  |