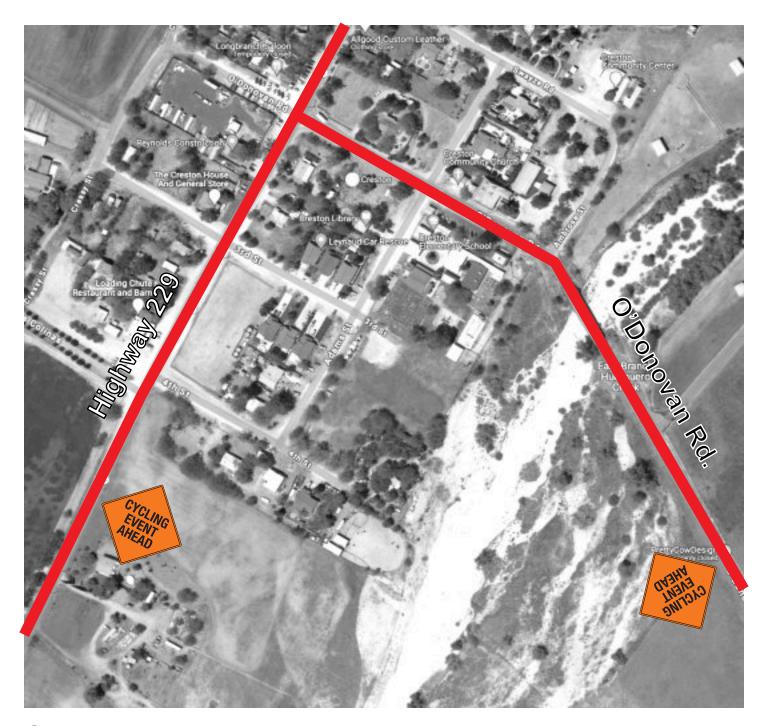

#### Creston

Cycling Event AheadCycling Event Ahead

O'Donovan Rd. Southbound

Highway 229 Northbound

After Bridge

**Before Community** 