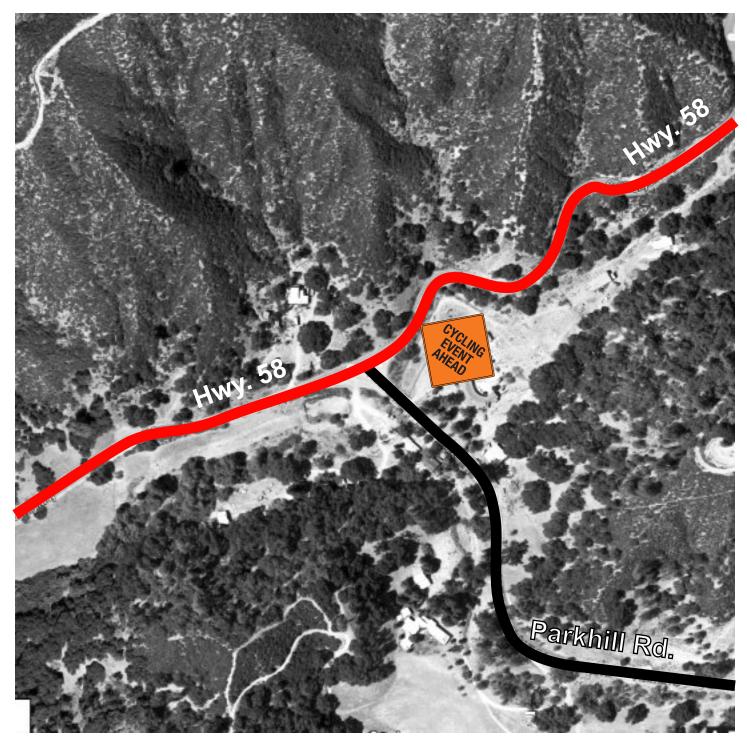

Highway 58 & Parkhill Road

■ Cycling Event Ahead

Highway 58

Eastbound

After Intersection