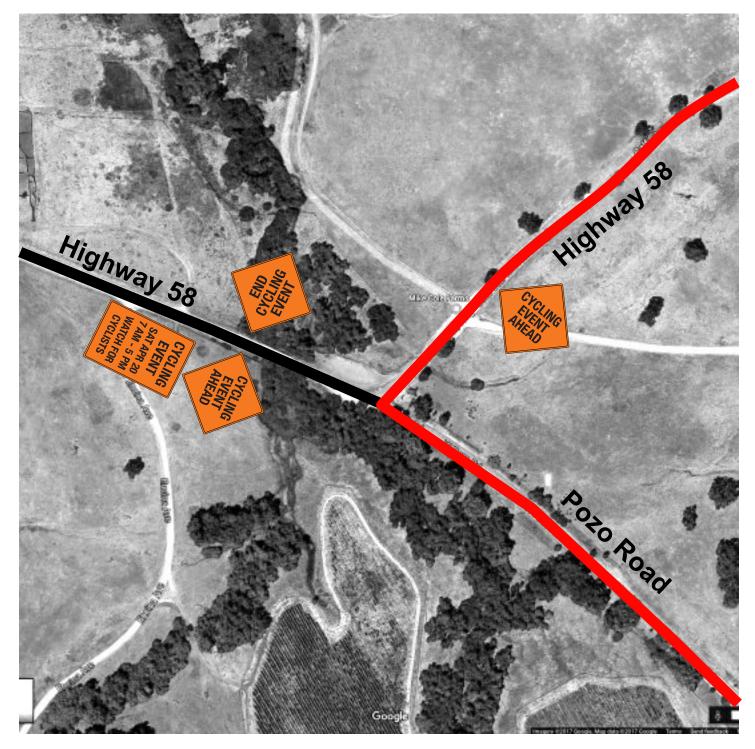

# 06 Highway 58 & Pozo Road

| Pre-Notification      | Highway 58 | East Bound | Before Intersection |
|-----------------------|------------|------------|---------------------|
| ■ Cycling Event Ahead | Highway 58 | East Bound | Before Intersection |
| End Cycling Event     | Highway 58 | West Bound | After Intersection  |
| Cycling Event Ahead   | Highway 58 | East Bound | After Intersection  |