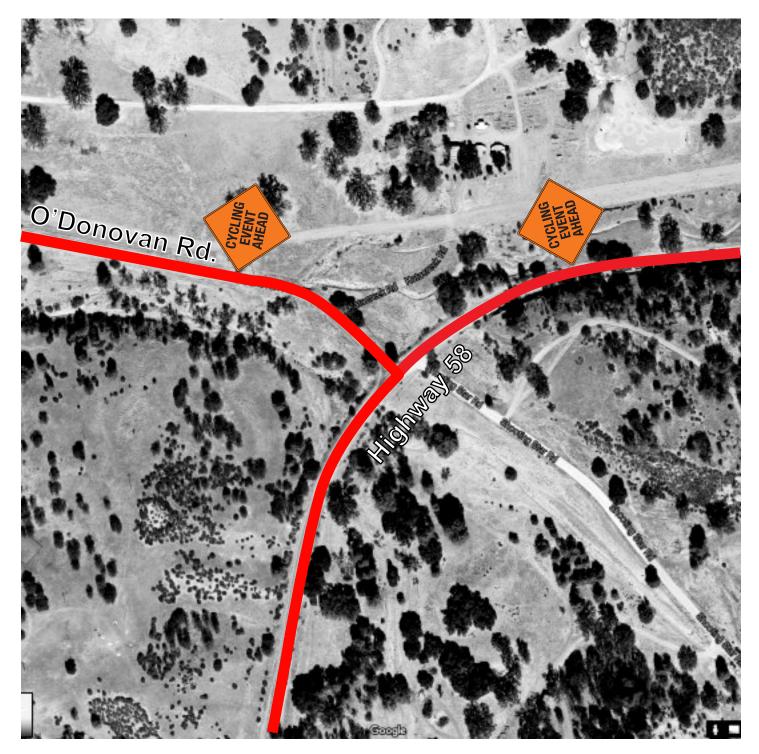

## 01 Highway 58 & O'Donovan Road

■ Cycling Event Ahead

Highway 58 Westbound

Before Intersection

■ Cycling Event Ahead

O'Donovan Rd. Northbound

After Intersection