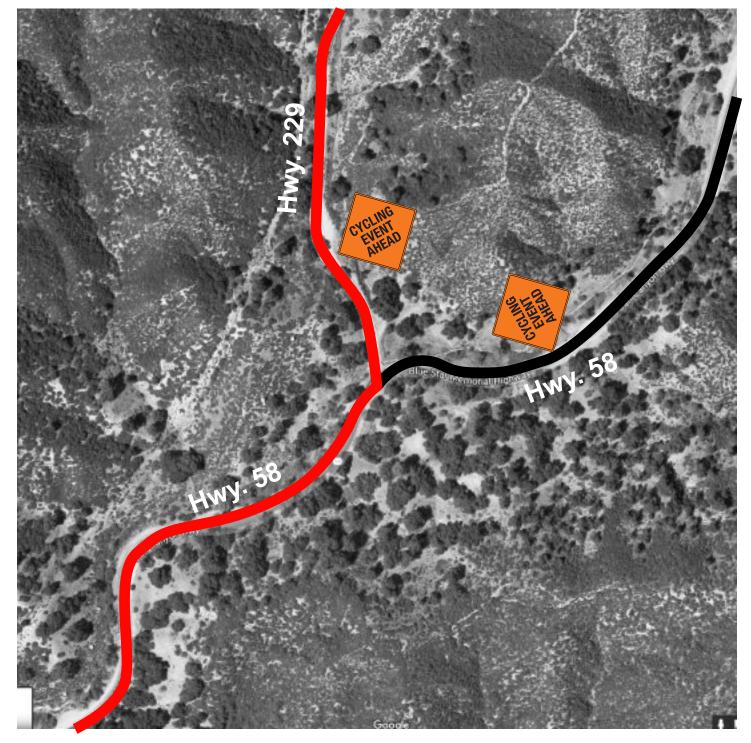

### 07 Highway 58 & Highway 229

- Cycling Event Ahead Highway 58 Westbound Before Intersection
- Cycling Event Ahead Highway 229 Northbound After Intersection