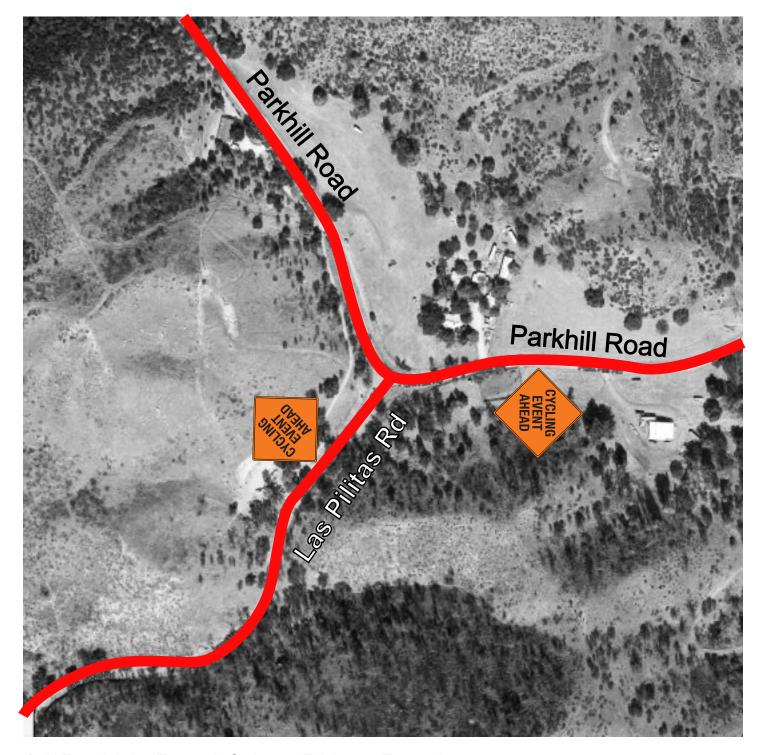

#### 04 Parkhill Road & Las Pilitas Road

■ Cycling Event Ahead Parkhill Road Southbound After Intersection

■ Cycling Event Ahead Las Pilitas Rd Westbound After Intersection