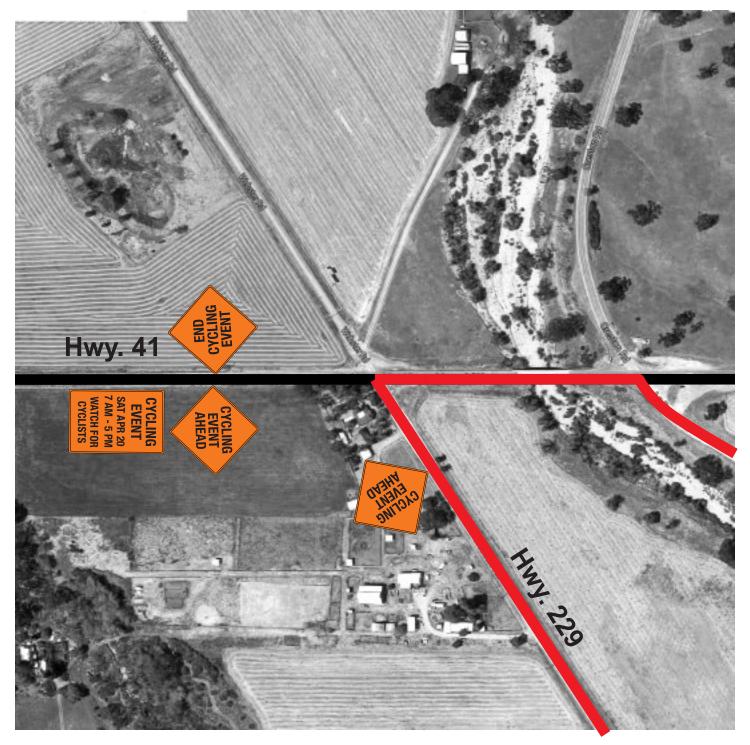

# 08 Highway 41 & Highway 229

| Pre-Notification           | Highway 41  | Eastbound  | Before Intersection |
|----------------------------|-------------|------------|---------------------|
| <b>Cycling Event Ahead</b> | Highway 41  | Eastbound  | Before Intersection |
| <b>End Cycling Event</b>   | Highway 41  | Westbound  | After Intersection  |
| Cycling Event Ahead        | Highway 229 | Southbound | After Intersection  |

## 09 Highway 41 & La Panza Road

■ Cycling Event Ahead
■ End Cycling Event
■ Highway 41
■ Cycling Event Ahead
■ Highway 41
■ Westbound
■ Before Intersection
■ Before Intersection