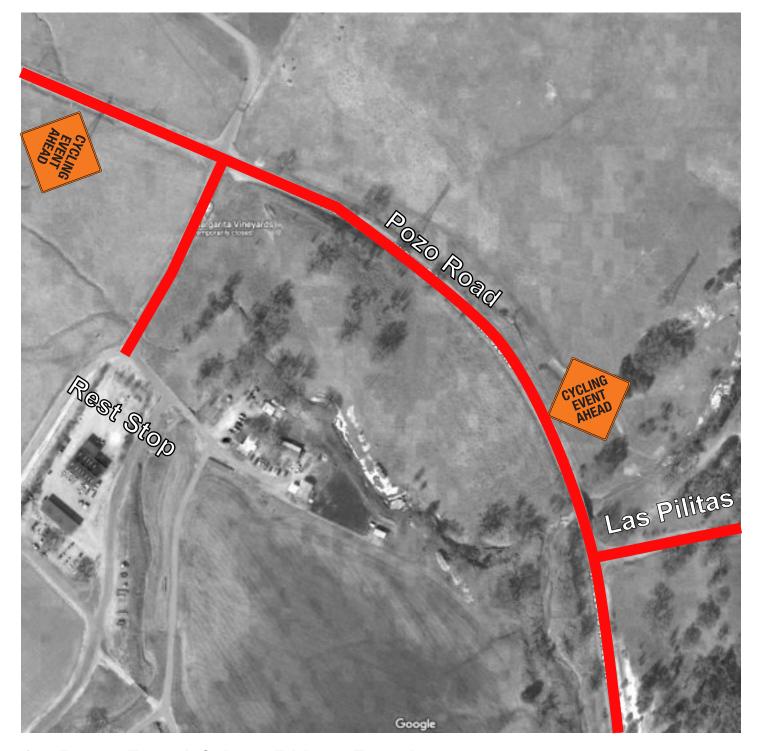

#### 05 Pozo Road & Las Pilitas Road

■ Cycling Event Ahead Pozo Road Northbound After Las Pilitas Intersection

■ Cycling Event Ahead Pozo Road Southbound Before #5991 Entry to Rest Stop

There will be Course Marshals at the turn into the Rest Stop to warn riders of approaching traffic.