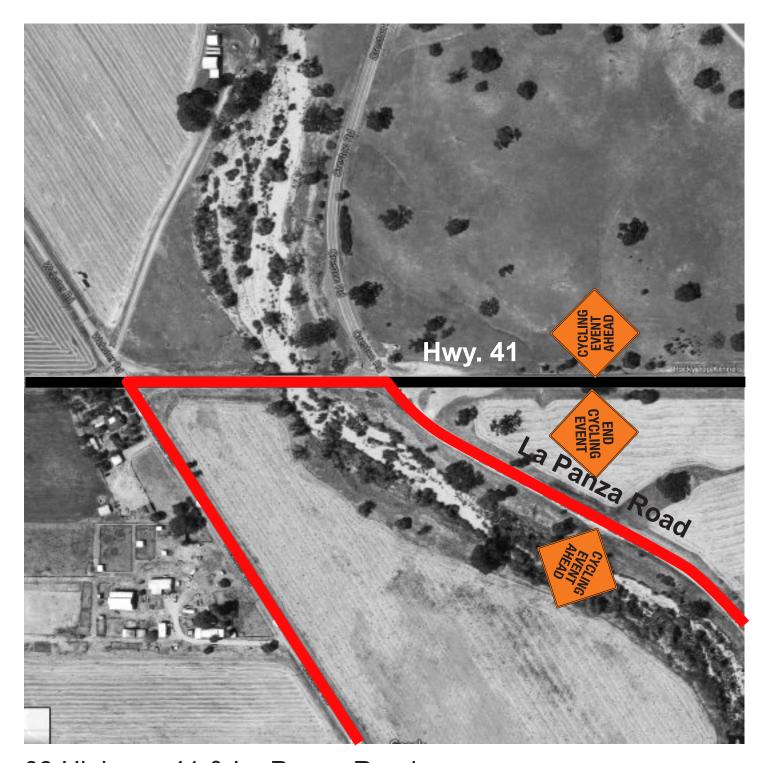

## 09 Highway 41 & La Panza Road

■ Cycling Event Ahead
■ End Cycling Event
■ Highway 41
■ Cycling Event Ahead
■ Highway 41
■ Westbound
■ Before Intersection
■ Before Intersection