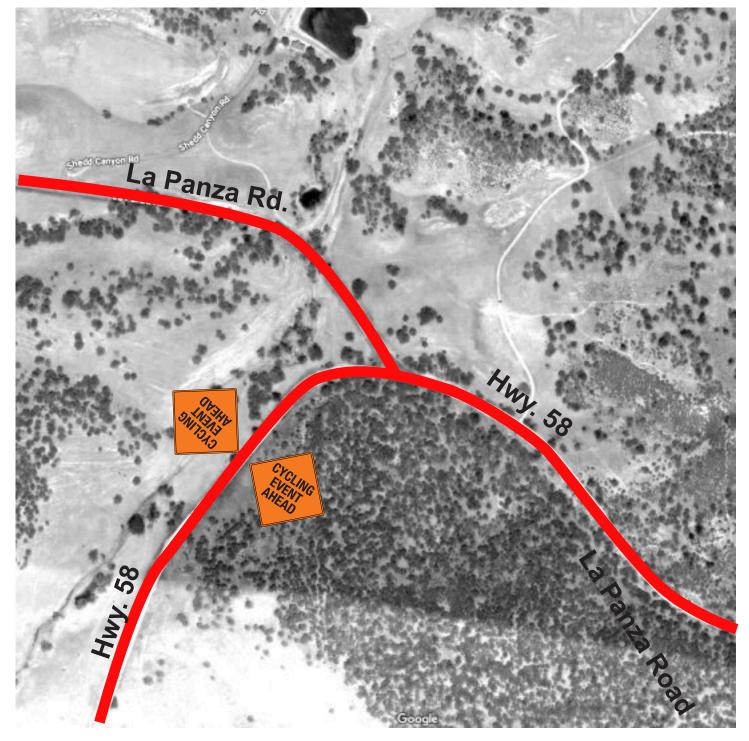

## 10 Highway 58 & La Panza Road

■ Cycling Event Ahead Highway 58 Westbound After Intersection

■ Cycling Event Ahead Highway 58 Eastbound Before Intersection