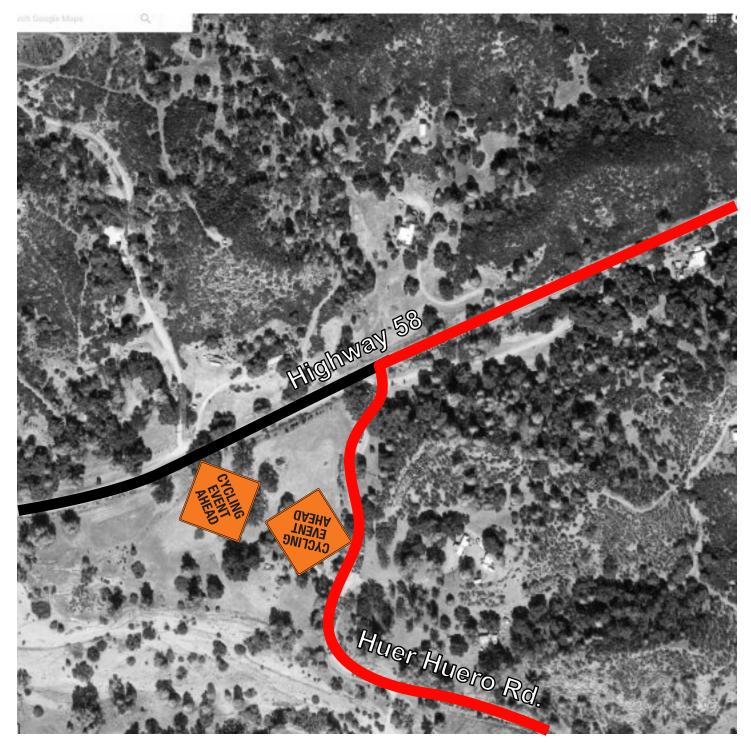

#### 02 Highway 58 & Huer Huero Road

■ Cycling Event Ahead Highway 58 Eastbound Before Intersection

■ Cycling Event Ahead Huer Huero Rd Southbound After Intersection

■ Cycling Event Ahead Parkhill Road Northbound Before Intersection