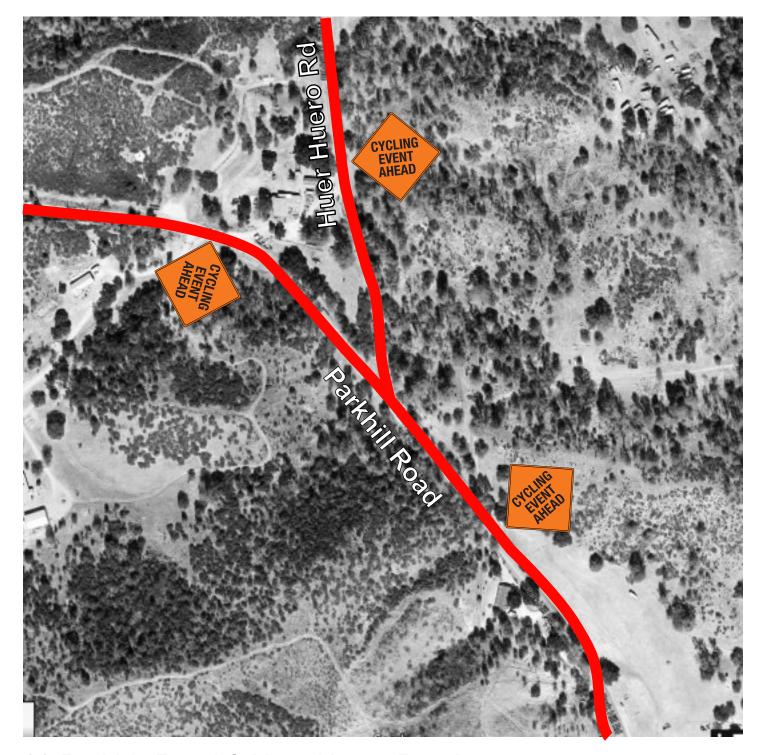

#### 03 Parkhill Road & Huer Huero Road

Cycling Event Ahead
Huer Huero Rd. Northbound
After Intersection

There will be Course Marshals at this intersection to warn riders of approaching traffic and route split at next intersection.