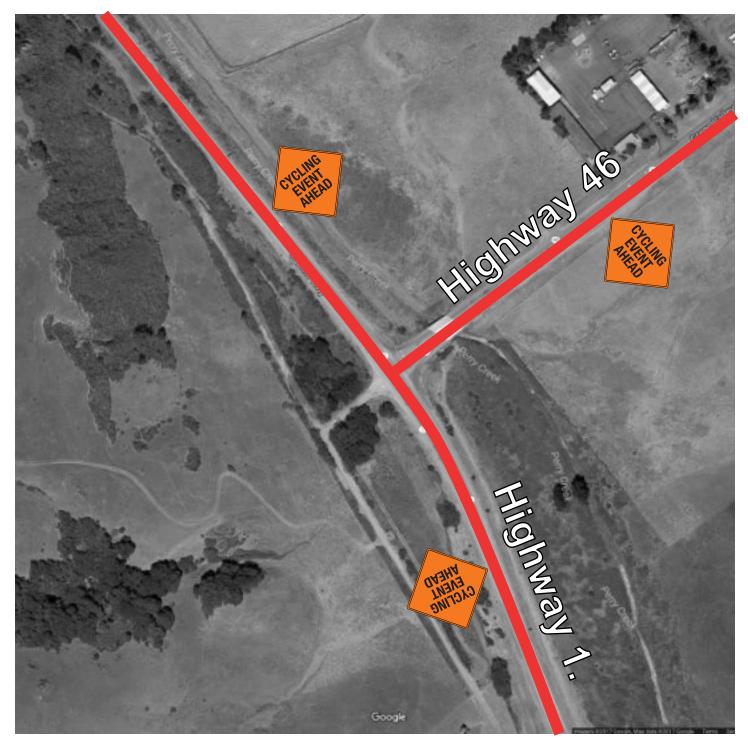

# 04 Highway 1 & Highway 46

- Cycling Event Ahead
- Cycling Event Ahead
- Cycling Event Ahead

Highway 1 Highway 1 Highway 46 Northbound Southbound Eastbound After Intersection After Intersection After Intersection