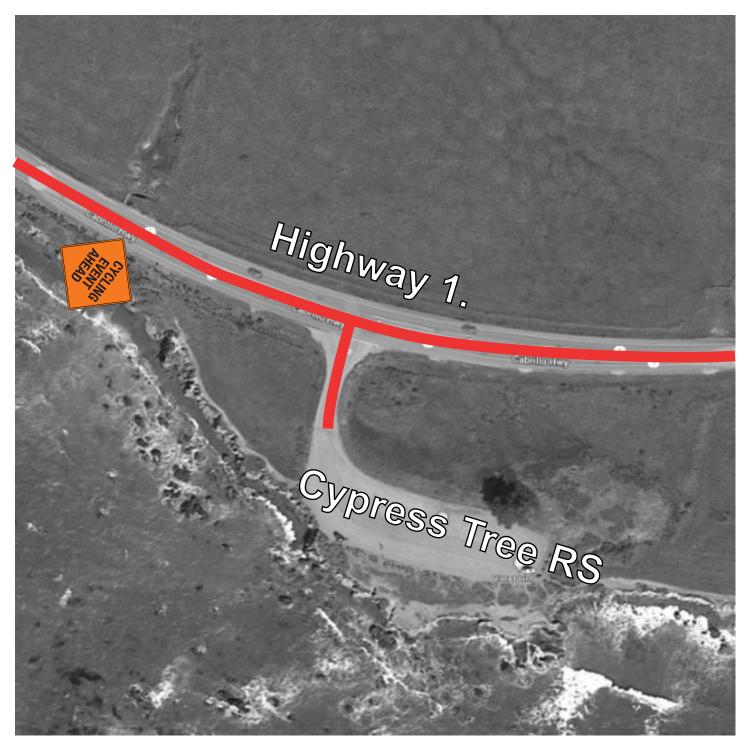

#### 09 Highway 1 @ Vista Point - Cypress Tree RS

Cycling Event Ahead Highway 1

ay 1 Soutl

Southbound Before Rest Stop Entry