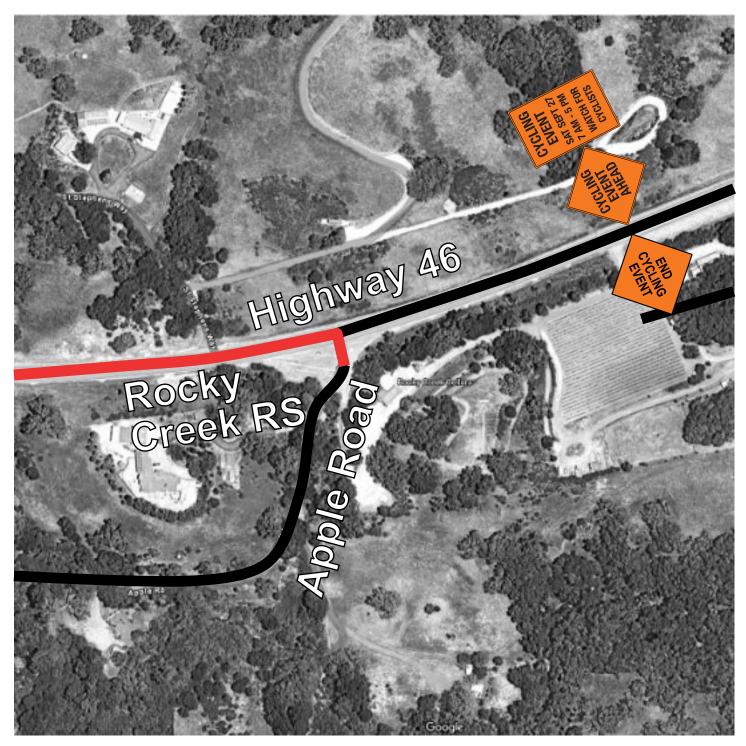

# 11 Highway 46 & Apple Road

- Event Pre-Notification
- Cycling Event Ahead
- End Cycling Event

Highway 46 Highway 46

Highway 46

Westbound Westbound Eastbound Before Intersection Before Intersection After Intersection