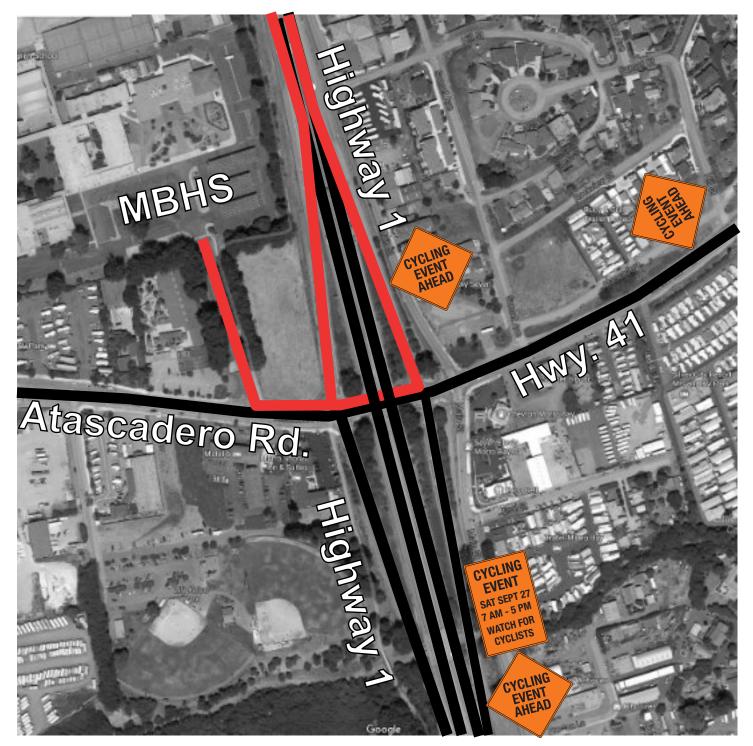

# 01 Highway 1 & Highway 41

- Event Pre-Notification
- Cycling Event Ahead

Hwy 1 Off Ramp Hwy 1 Off Ramp Northbound Northbound Beginning of Off Ramp Beginning of Off Ramp

Placing signs at the beginning of the off ramp makes them visible to vehicles continuing on highway 1

- Cycling Event Ahead
- Cycling Event Ahead

Hwy 1 On Ramp Highway 41 Northbound Westbound After Intersection Before Intersection