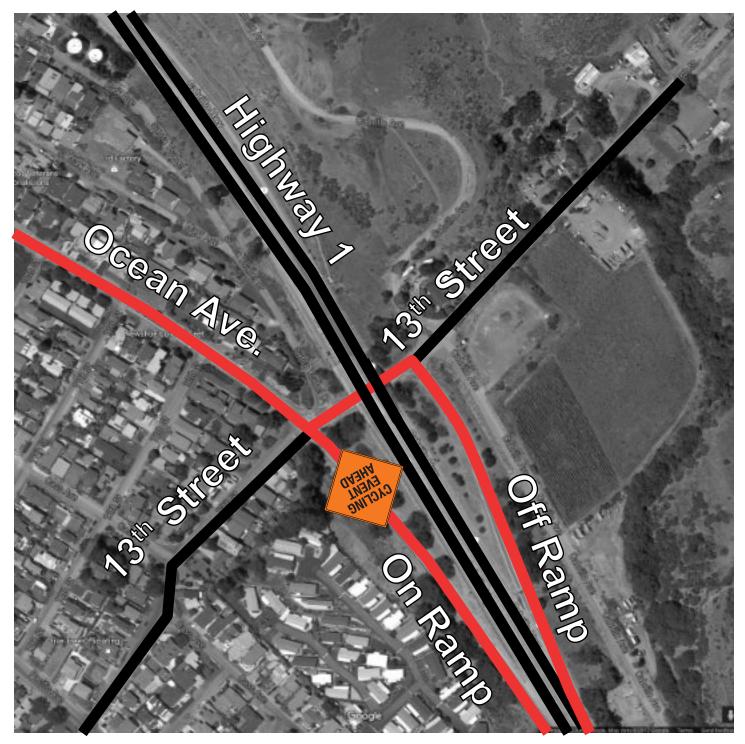

# 02 Highway 1 & 13th Street

Cycling Event Ahead Highway 1

1 Southbound

After the 13th Street Bridge