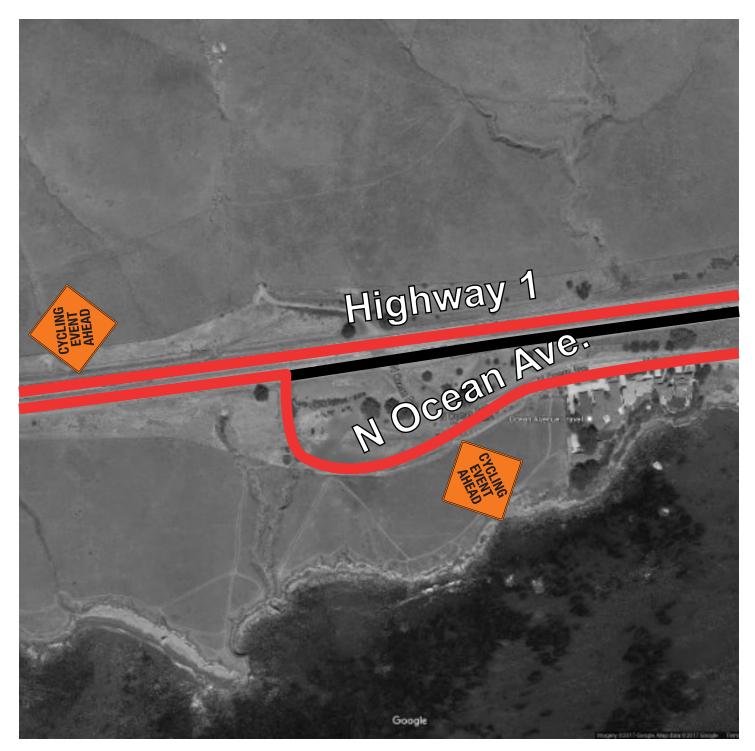

#### 03 Highway 1 & N Ocean Ave.

- Cycling Event Ahead
- Cycling Event Ahead

Highway 1 N Ocean Ave.

Northbound e. Southbound After Intersection After Intersection