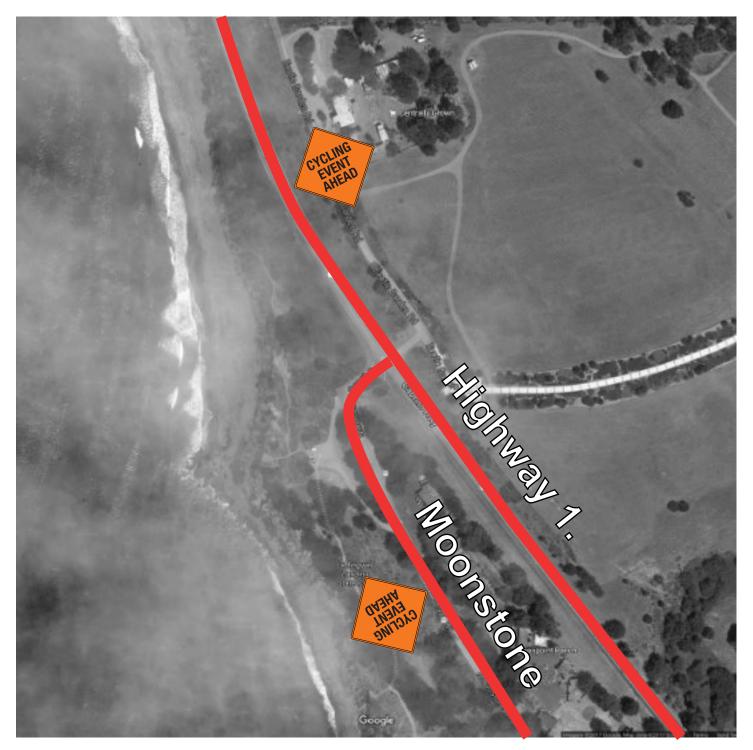

# 05 Highway 1 & Moonstone Beach Drive

- Cycling Event Ahead
- Cycling Event Ahead

Highway 1 Moonstone Northbound Southbound After Intersection After Intersection