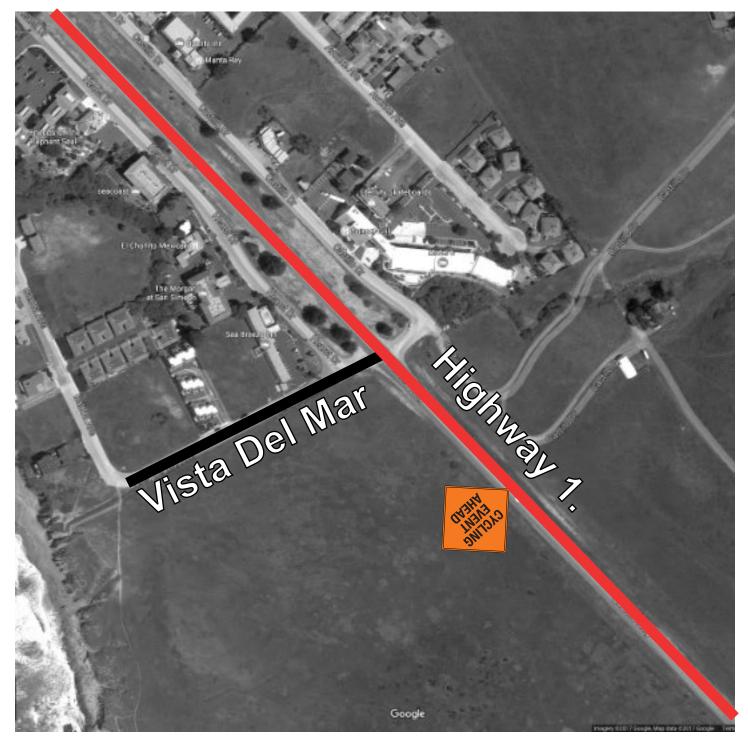

#### 06 Highway 1 & Vista Del Mar

Cycling Event Ahead Hi

Highway 1 Southbound

After Intersection