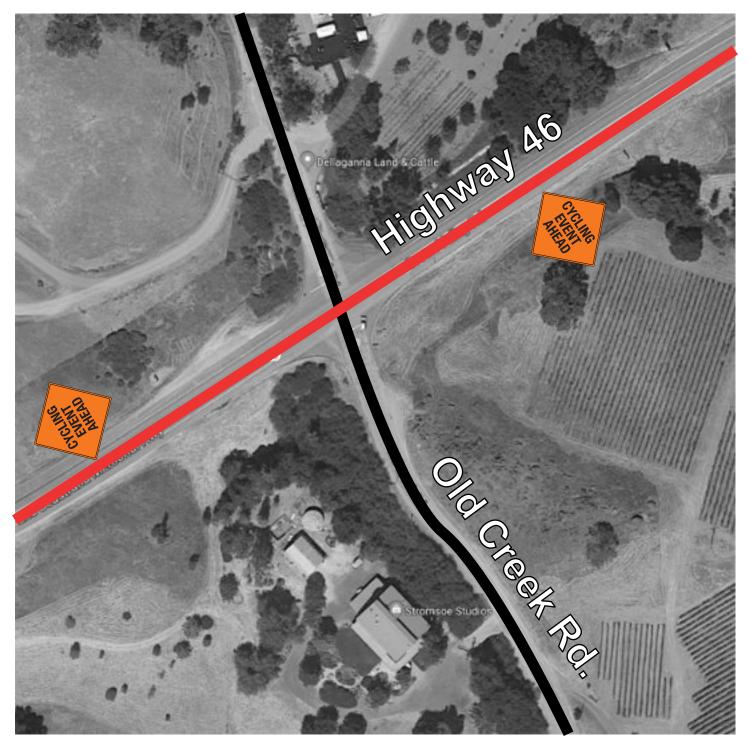

#### 10 Highway 46 & Old Creek Road

- Cycling Event Ahead
- Cycling Event Ahead

Highway 46 Highway 46 Eastbound Westbound After Intersection After Intersection