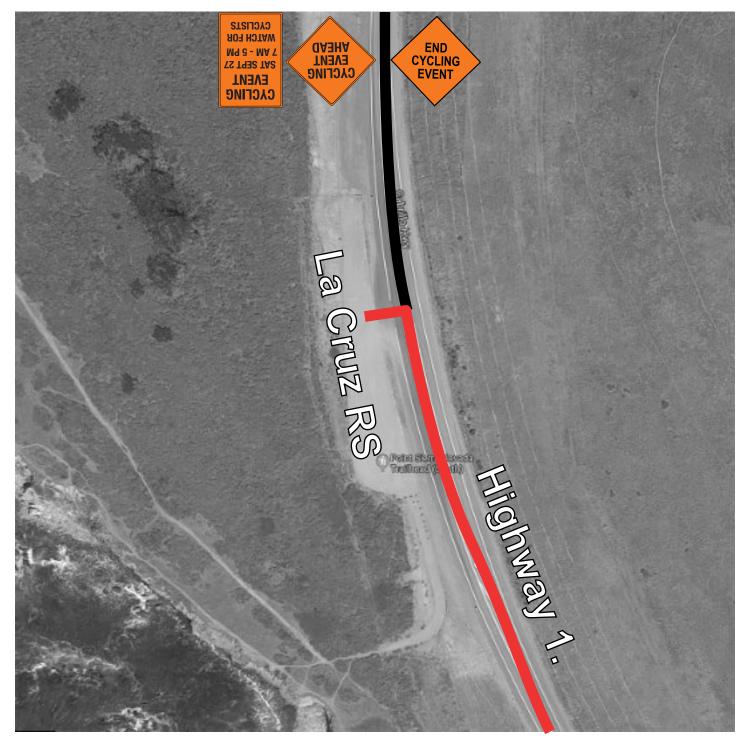

#### 09 Highway 1 @ La Cruz Rest Stop

Highway 1

- **Event Pre-Notification**
- **Cycling Event Ahead**

- Highway 1
- Southbound Northbound

Southbound

End Cycling Event Highway 1 La Cruz Rest Stop Coordinates: 35.704801, -121.304563

Before La Cruz Rest Stop Before La Cruz Rest Stop After La Cruz Rest Stop