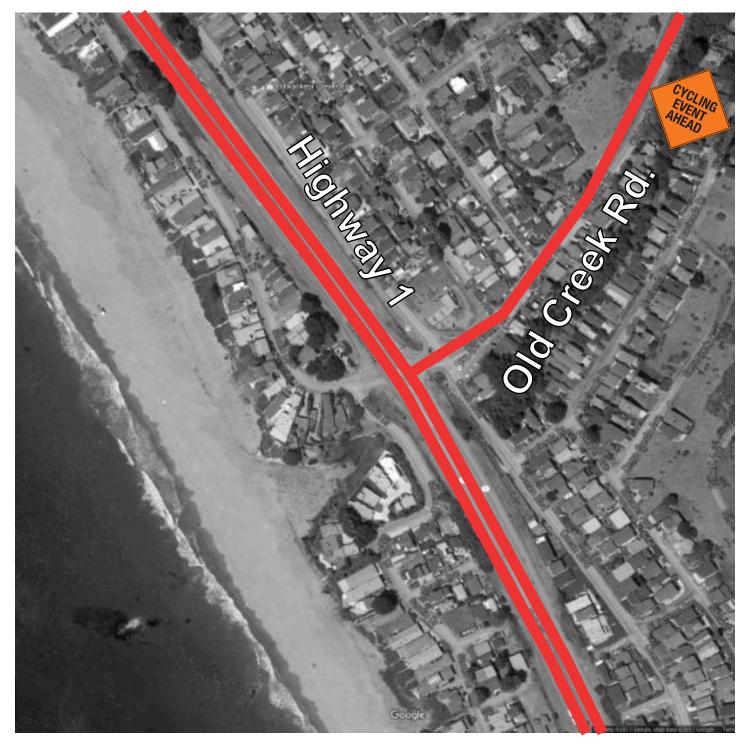

Cycling Event Ahead On Ramp Northbound After Intersection
Cycling Event Ahead Highway 41 Westbound Before Intersection

02 Highway 1 & Old Creek Road

■ Cycling Event Ahead Old Creek Rd. Northbound After Houses