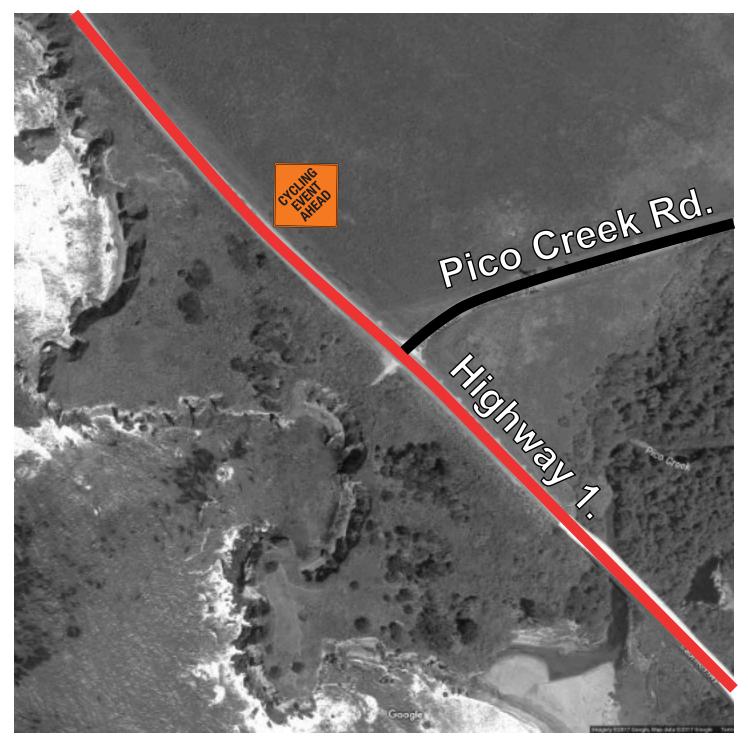

07 Highway 1 & Vista Del Mar

■ Cycling Event Ahead

Highway 1

Southbound

08 Highway 1 & Pico Creek Road

■ Cycling Event Ahead

Highway 1

Northbound