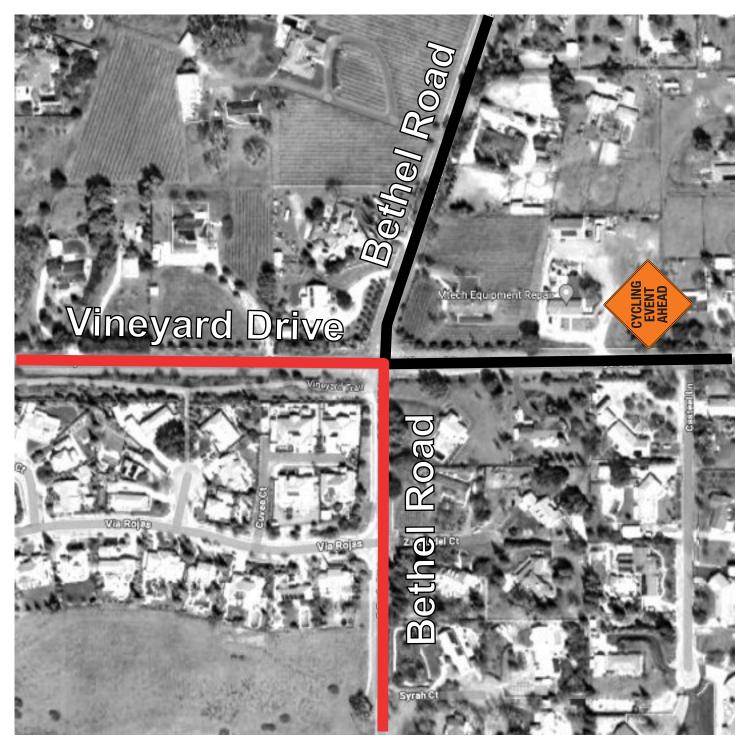

### 14 Vineyard Drive & Bethel Road

■ Cycling Event Ahead

Vineyard Drive Westbound

Before All Way Stop Intersection