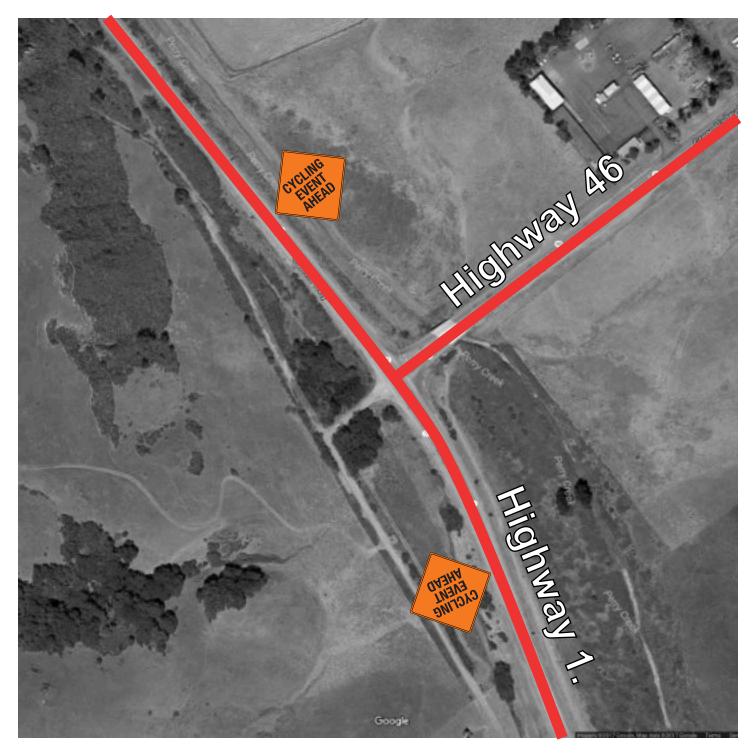

# 05 Highway 1 & Highway 46

■ Cycling Event Ahead Highway 1 Northbound After Intersection

■ Cycling Event Ahead Highway 1 Southbound After Intersection