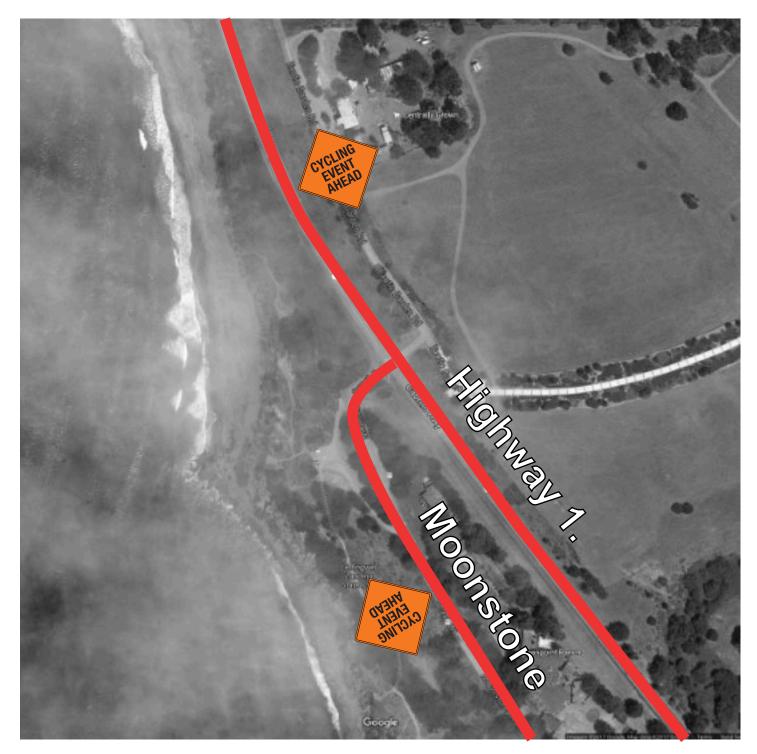

# 06 Highway 1 & Moonstone Beach Drive

■ Cycling Event Ahead

Highway 1

Northbound

After Intersection

■ Cycling Event Ahead

Moonstone

Southbound