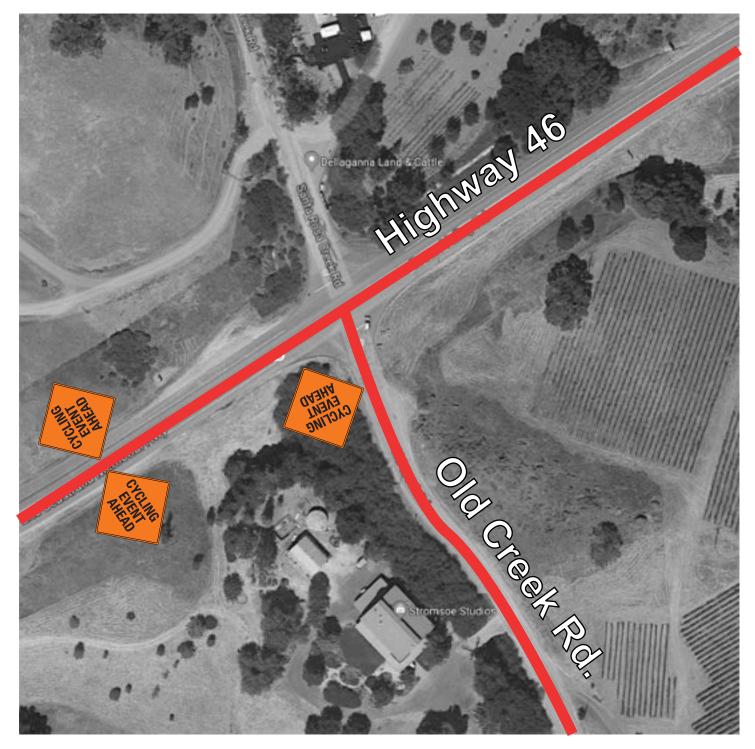

### 11 Highway 46 & Old Creek Road

■ Cycling Event Ahead Highway 46 Eastbound Before Intersection

■ Cycling Event Ahead Highway 46 Westbound After Intersection

■ Cycling Event Ahead Old Cheek Rd. Southbound After Intersection (In open area just after the intersection)