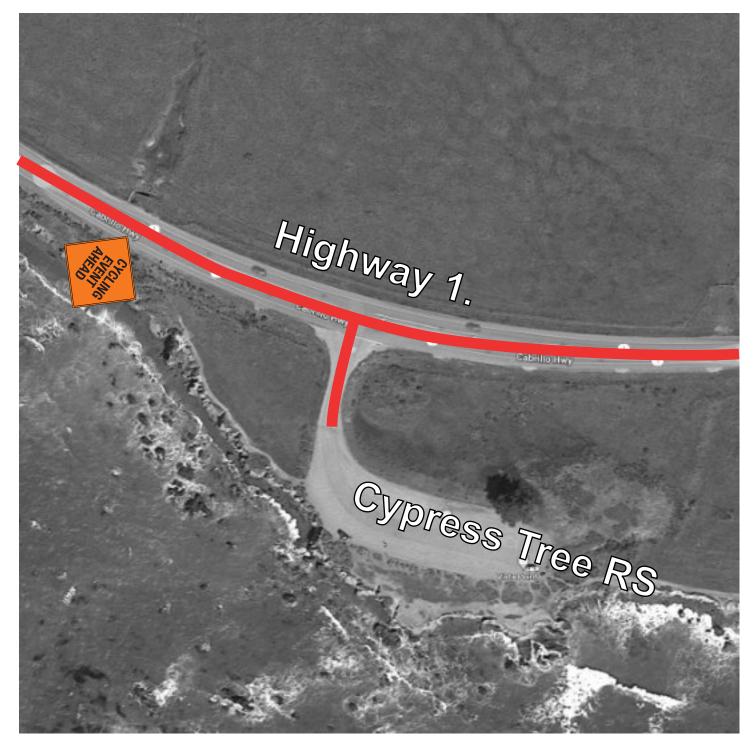

09 Highway 1 @ Vista Point - Cypress Tree RS

■ Cycling Event Ahead

Highway 1

Southbound

Before Rest Stop Entry