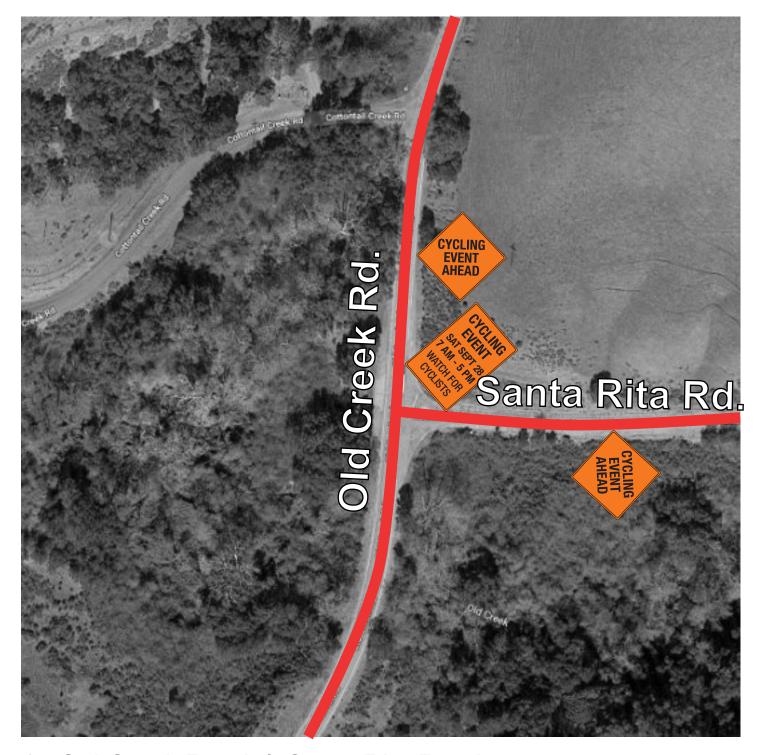

#### 15 Old Creek Road & Santa Rita Road

■ Event Pre-Notification Old Cheek Rd. Northbound At Intersection: Readable to All

■ Cycling Event Ahead Old Cheek Rd. Northbound After Intersection

Cycling Event Ahead Santa Rita Rd. Eastbound After Intersection