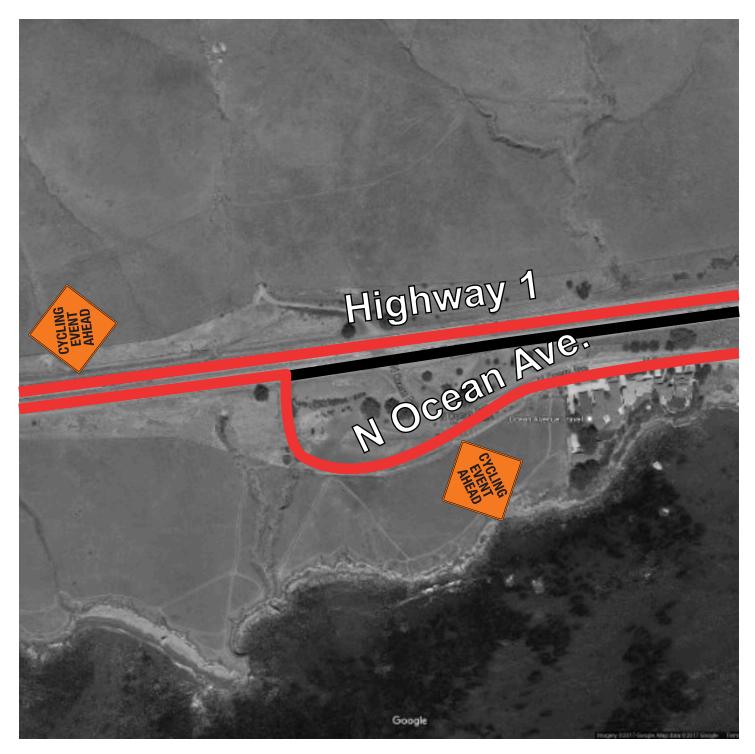

# 04 Highway 1 & N Ocean Ave.

■ Cycling Event Ahead Highway 1

Northbound

After Intersection

■ Cycling Event Ahead

N Ocean Ave.

Southbound