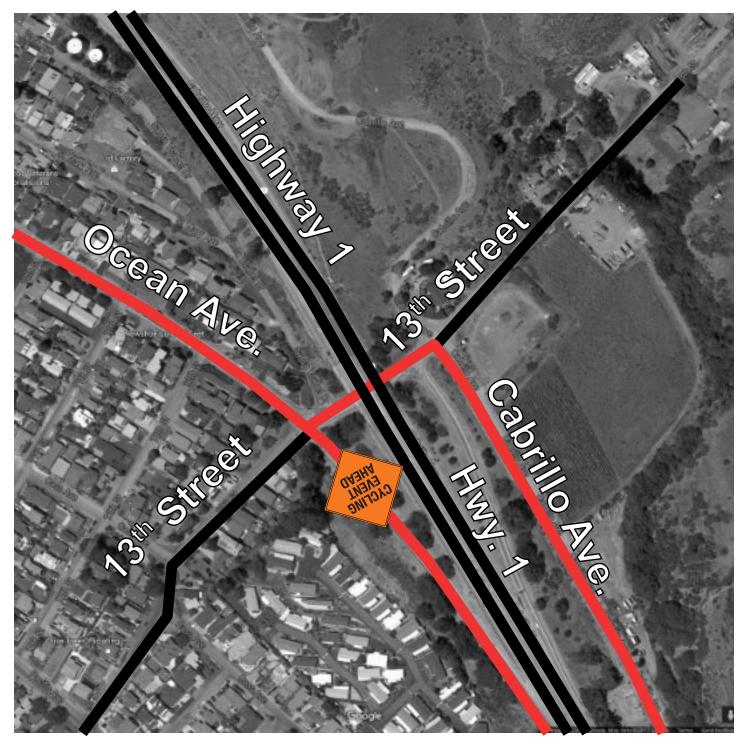

03 Highway 1 & 13th Street

Cycling Event Ahead

Highway 1

Southbound

After the 13th Street Bridge