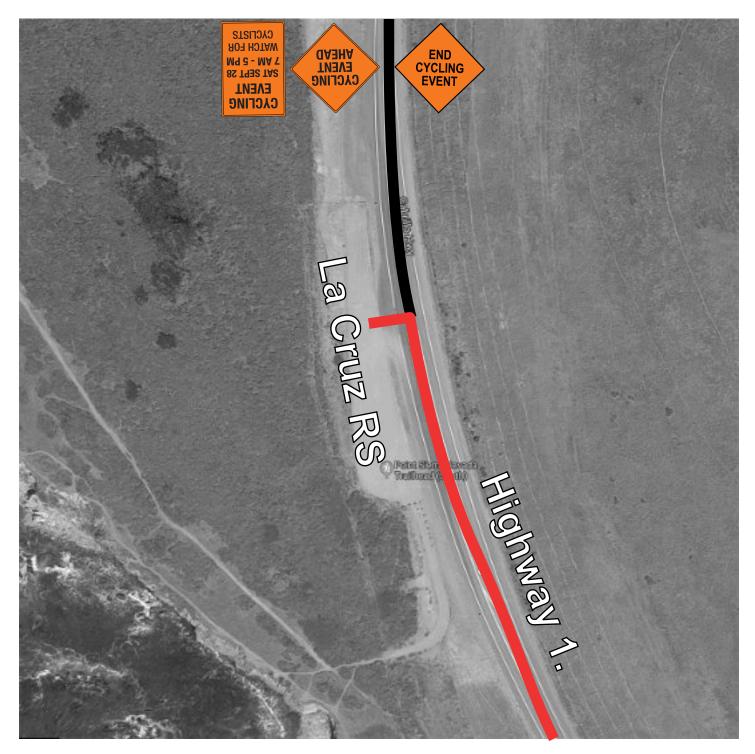

#### 10 Highway 1 @ La Cruz Rest Stop

■ Event Pre-Notification Highway 1 Southbound Before La Cruz Rest Stop

Cycling Event Ahead Highway 1 Southbound Before La Cruz Rest Stop

■ End Cycling Event Highway 1 Northbound After La Cruz Rest Stop La Cruz Rest Stop Coordinates: 35.704801, -121.304563