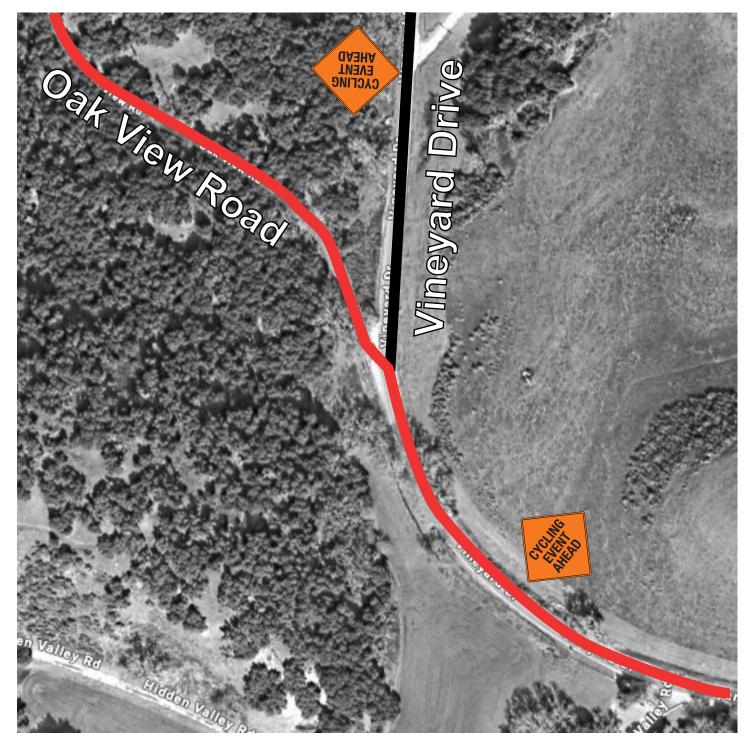

#### 13 Vineyard Drive & Oak View Road

■ Cycling Event Ahead

Vineyard Drive Southbound

Before Intersection

■ Cycling Event Ahead

Vineyard Drive Northbound

Before Intersection