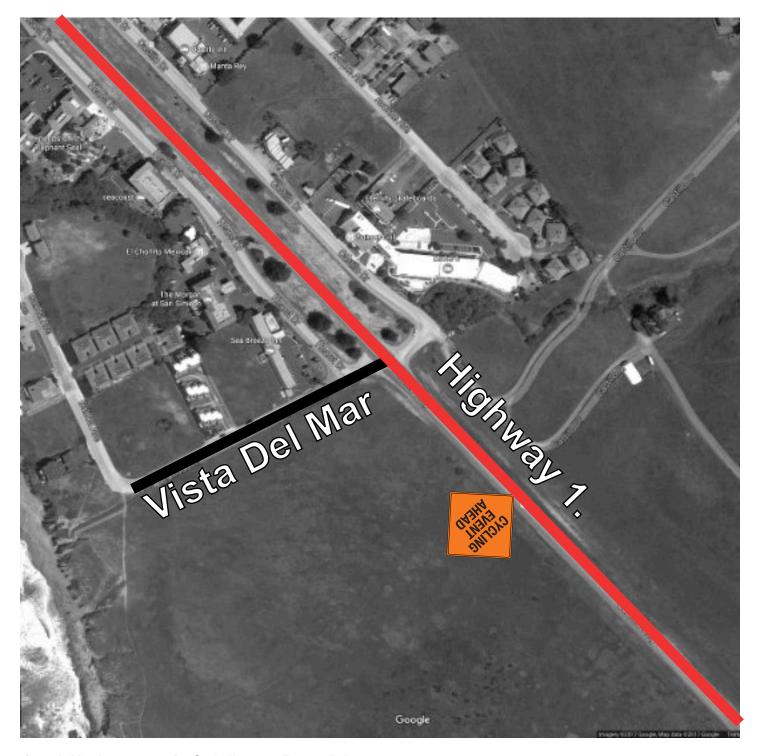

07 Highway 1 & Vista Del Mar

■ Cycling Event Ahead

Highway 1

Southbound

08 Highway 1 & Pico Creek Road

■ Cycling Event Ahead

Highway 1

Northbound