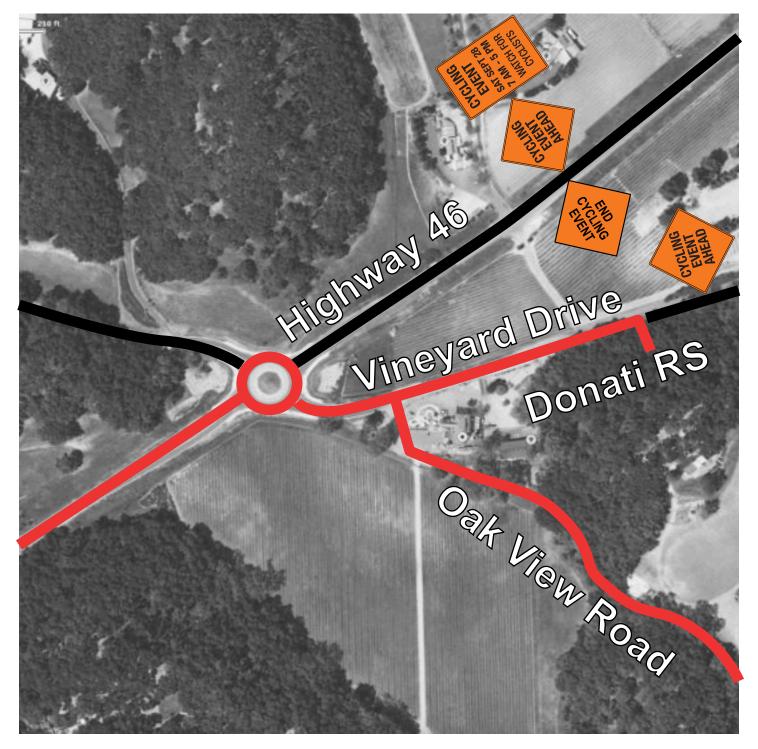

# 12 Highway 46 & Vineyard Drive

| Event Pre-Notification     | Highway 46   | Westbound  | Before Intersection |
|----------------------------|--------------|------------|---------------------|
| <b>Cycling Event Ahead</b> | Highway 46   | Westbound  | Before Intersection |
| <b>End Cycling Event</b>   | Highway 46   | Eastbound  | After Intersection  |
| Cycling Event Ahead        | Vineyard Dr. | Northbound | Before Donati RS    |

#### 13 Vineyard Drive & Oak View Road

■ Cycling Event Ahead

Vineyard Drive Southbound

Before Intersection

■ Cycling Event Ahead

Vineyard Drive Northbound

Before Intersection