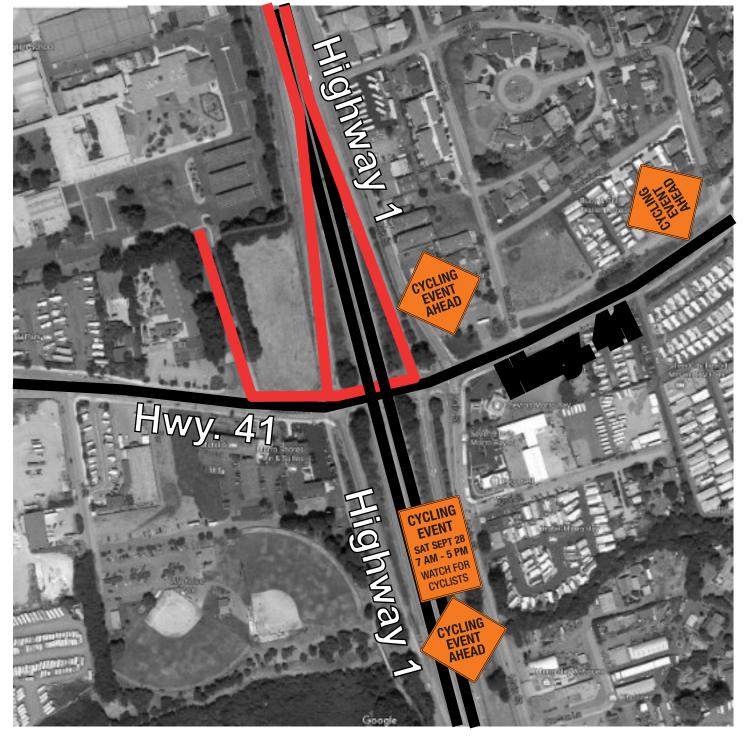

# 01 Highway 1 & Highway 41

Event Pre-Notification Highway 1 Northbound Before IntersectionCycling Event Ahead Highway 1 Northbound Before Intersection

Place the above Event Pre-Notification and Cycling Event Ahead signs near the South end of the median between the northbound lane of Highway 1 and the Highway 41 exit ramp to be visible by vehicles using both.

Cycling Event Ahead On Ramp Northbound After Intersection
Cycling Event Ahead Highway 41 Westbound Before Intersection

02 Highway 1 & Old Creek Road

■ Cycling Event Ahead Old Creek Rd. Northbound After Houses